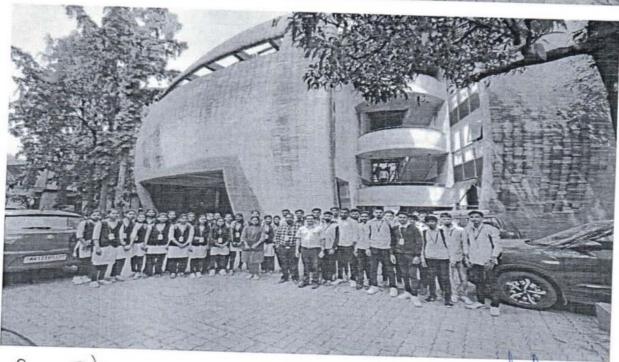

#### ONE PAGE INDUSTRIAL VISIT REPORT

Name of Industry: College of Engineering, BHAU Institute Pune. (Mayuresh Sir)

Type of Industry : Innovation & Incubation center

Date of Visit : 6th Dec 2022

Subject : Innovation & Incubations

Visit for : Third Year BTech CSE Department

Number of Students: 38

Introduction of Industry:

COEP's BHAU Institute – Bhau Institute of Innovation, Entrepreneurship and Leadership was set up by Mr. Narendra Kale, an alumnus of COEP (1974) and Mr. Sanjay Inamdar, a successful entrepreneur to promote incubation of enterprises from amongst COEP students.

#### The Idea behind Bhau Institute

"BHAU" means elder brother. An elder brother is a unique person for the young siblings in Indian culture. You enjoy a special relationship with him; He is the one you lean on for guidance, support and a helping hand in all your adventures. He allows you to fall down; helps you pick yourself up and run again. He provides just enough guidance to get you going and gradually launches you into the real world. This is the spirit for BHAU institute - It will encourage students not only to find their own calling but go it unleashing their full potential. It will provide just enough guidance for them to support their dreams and ambitions. We desire our students to be entrepreneurs in their own right, finding their own place under the sun.

#### Photographs:

Coordinator

Faculty of Engl. (CSE)

Faculty of Engl. (CSE)

DIRECTOR

Yashoda Technical Campus

Computer Science & Engg: VSPM'S Yashoda Technical Campus, Satara