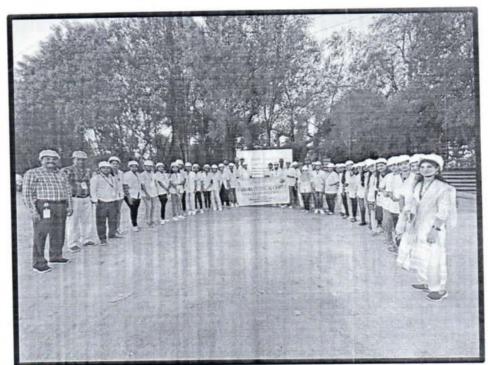

xperts work to design and redesign our operations to reduce, reuse and recycle materials, which is good for the environment and reduces our cost of goods.

Reaction Capabilities

> Grignard Reaction

6757

- > Chlorination
- > Hydrogenation
- Oxidation



Yashoda Technical Campus

Satara

- ➤ Friedel-Craft Reaction
- > Bromination
- Sodium Hydride
- > Nitration
- > Amination
- > Esterification
- > Reduction
- > Methylation
- > In-Situ Reaction
- > Amidation

# GLIMPSES OF INDUSTRIAL VISIT:-



(Departure from Campus towards Hyderabad for industrial visit)





(Students and Faculties of Pharmacy with Casper Pharma Team)



(Students of Pharmacy with Casper Team- All dept. Heads)



DIRECTOR

Yashoda Technical Campus

Satara



(Students of Pharmacy with Casper Team- All dept. Heads & HR)



(Students and Faculties of Pharmacy at Arene Life Sciences, Hyderabad)







(Students and Faculties of Pharmacy with Arene Life Science Team)



(Students and Faculties of Pharmacy interacted with Arene Life Science Team)





(Faculties of Pharmacy interacted & gives moment as token of Appreciation to Arene Life Science Team)

# GLIMPSES OF SITE SEEN VISITS FROM HYDERABAD:-



(At Salar Jung Museum, Hyderabad)

6757 SATARA SATA



(At Ramoji Film city, Hyderabad)



(At Chowlmohalla Palace, Hyderabad)







# YASHODA SHIKSHAN PRASARAK MANDAL'S YASHODA TECHNICAL CAMPUS, SATARA FACULTY OF MBA

### REPORT OF INDUSTRIAL VISIT

| Name                                 | of the Industry and                       | Name of faculty organizing visit   |