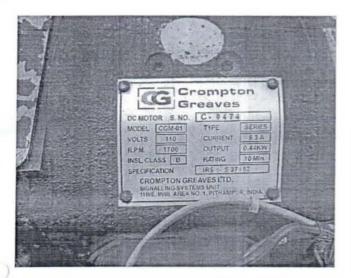

#### Report on Visit at Maintenance of 200 kVA Transformer

Date: 29/03/2022

As a part of curriculum developed by DBATU, industrial visits are included in the syllabus so that the students can get practical application of the knowledge gained in the classrooms. One of such visits was arranged at maintenance of a 200 kVA transformer at the college campus. The college is having own pole mounted 220 kVA/433 VA substation. Students got the information regarding quality testing of transformer oil dielectric strength, filtration process of oil and working of pole mounted substation.