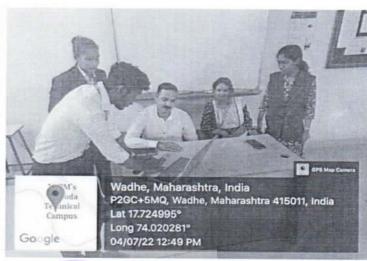

#### Report of Practical Session Visit

Date: - 24/12/2022

Name of the Institute

:- ADCET, Ashta

Subject

:- High voltage engineering

Time

:- 10:00am to 07:00pm

#### Major Points :-

- During the visit student were given information about the HVE lab.
- Following practical's were conducted
  - 1. Impulse wave shape of sample wave
  - 2. Equipotential point plotting by Electrolytic tank
  - Breakdown voltage test of oil
  - 4. 5 KV insulation test
  - 5. 5 stage impulse generator
  - 6. Breakdown voltage test of Air(Sphere Gap) for AC voltage
  - 7. Breakdown voltage test of Air(Sphere Gap) for D-C voltage
- Apart from the experiments the students were given information about
   S.O.P. for the HVE lab.