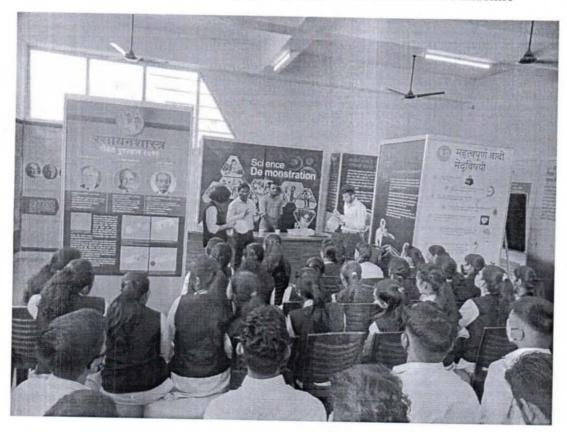

#### ONE PAGE INDUSTRIAL VISIT REPORT

Name of Industry : ACME Infovision Systems Pvt Ltd, Satara

Type of Industry : Manufacturer of software products development

Date of Visit : 8th Dec 2022

Subject : IT Industry Requirement today

Visit for : Final Year BTech CSE Department

Number of Students: 30

#### Introduction of Industry:

ACME Infovision Systems - Manufacturer of software products development, desktop applications marketing in Satara, Maharashtra..

Providing you the best range of Software Products Development, Desktop Applications. Marketing, Web Apps Service, Desktop Applications Testing Service and Desktop Application Software Solution with effective & timely delivery.

ACME Infovision Systems provides various IT solutions for small scale companies, Cloth shops, Jewelry shops and other offices. They use client based development model, so each product they produce is absolutely unique. ACME Infovision Systems always follows client first policy to make sure clients need should be satisfied. We never compromise in Quality, which made them to improve to this position. Currently they are working on Clarion Technology. They are having two main Projects i.e. Infinity and insight. Students have asked various questions to them and the company staff members have solved the student's queries.

#### Students were made aware of the following topics

1. IT Industry Requirement today

Ongoing Projects of ACME Infovision System

H.O.D.

Computer Science & Engg.

YSPM'S Yashoda Technical Campus, Satera

- 3. What is Insight and Infinity.
- 4. How it Works.
- 5. How bugs and quality is maintained.

Staff members were interacted with students. They were also given an insight into latest IT areas.

Photographs:

Coordinator