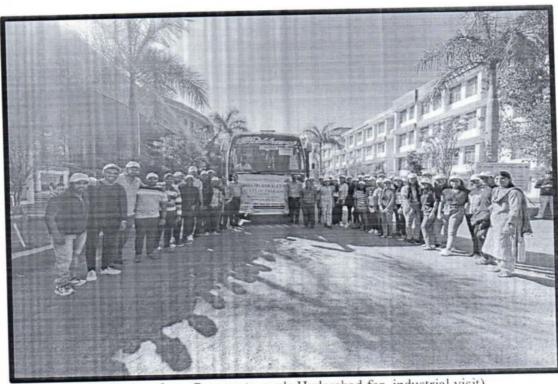

#### **Photo Gallery**

Date: - 22, Dec 2022

To,

The Principal,

Yashoda Technical Campus, Satara

Subject: Regarding laboratory Visit

Respected Sir,

With respect to the above subject, Final year B.Tech Electrical Engineering department students have High Voltage Engineering Lab in their syllabus.

#### **Report of Practical Session Visit**

Date: - 24/12/2022

Name of the Institute

:- ADCET, Ashta

Subject

:- High voltage engineering

Time

:- 10:00am to 07:00pm

#### Major Points :-

- During the visit student were given information about the HVE lab.
- Following practical's were conducted
  - 1. Impulse wave shape of sample wave
  - 2. Equipotential point plotting by Electrolytic tank
  - 3. Breakdown voltage test of oil
  - 4. 5 KV insulation test
  - 5. 5 stage impulse generator
  - 6. Breakdown voltage test of Air(Sphere Gap) for AC voltage
  - 7. Breakdown voltage test of Air(Sphere Gap) for D-C voltage
- Apart from the experiments the students were given information about S.O.P. for the HVE lab.