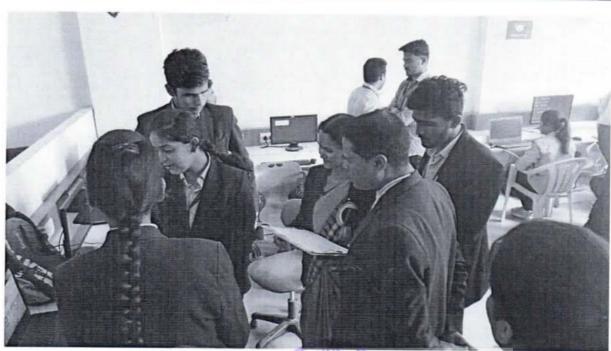

cent success with 250+ enrollments of participants from external colleges.

#### **Guests for DCODE 2K23:**

- Chief guest: Dr. R. G. Pawar Sir, Director, Department of Lifelong learning and Extension Shivaji University, Kolhapur.
- Guest of Honor: Mr. Prasana Banwat, Director, Oracle Press Computer Industries, Satara.
- 3. Guest of Honor: Dr. Shweta Barge, Deitician, Satara

The inauguration function started at 10:00 am. Prof P.S. Gade Madam welcomed all guests and student participants. HOD Dr. Sunita Jadhav Ma'am gave the introduction of the program. Director Dr V. K. Redasani Sir introduced the college and gave a brief to all judges and students and the program began. Our Chief Guest Prof. Dr. R. G. Pawar was mesmerized by the crowd of young enthusiasts.





### **Technical Event**









YTC Faculty of Pharmacy

Faculty of Pharmacy, Satara

Academic Year 2022-2023

Yashoda Shikshan Prasarak Mandals's

## YASHODA TECHNICAL CAMPUS, SATARA

Faculty of pharmacy

26.01.23

Neha Kamble got first prize in Ghoshvakya competition held on National voters day on 25th January 2023







YTC Faculty of Pharmacy

Faculty of Pharmacy, Satara

Academic Year 2022-2023

Yashoda Shikshan Prasarak Mandals's

## YASHODA TECHNICAL CAMPUS, SATARA

Faculty of pharmacy

01.02.23

72th Indian Pharmaceutical Congress was organized at Department of Pharmaceutical Sciences, Rashrasant Tukadoji Maharaj Nagpur University, Nagpur during 20-22, January 2023.

Prof. Dr. V. K. Redasani, (Director, YTC, Satara, Associate Dean and member of executive council of DBATU, Lonere) HOD Mr. A. M. Bhagwat sir