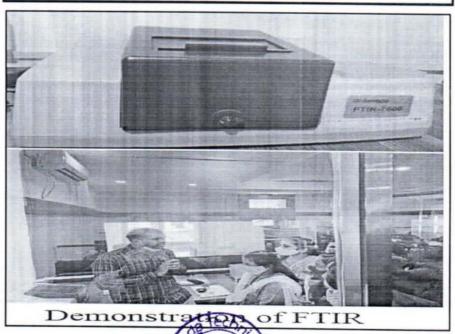

'Science College' in June 1965. The science college was christened in 1986 as Yashavantrao Chavan Institute of Science. Institute is well equipped with sophisticated instruments.

Faculty members of YCIS explained all about GC, HPLC, SEM and IR instruments through its basic principle, Preparative work, working as well as troubleshooting regarding same. They also explain the interpretation of data.

The Activity is coordinated by **Dr. Sachin H. Rohane** and **Mr. A. S. Bhongale** under the guidance of B.Pharm HOD **Mr. A.M. Bhagwat** and Principal **Dr. V. K. Redasani**.

President Hon. Dasharath Sagare Sir and Vice-president, Hon. Ajinkya Sagare Sir congratulated and enlightened that this act will enrich the student's knowledge.

### **Event Moments:**



6757 Shoda Textrical Campus











# Demonstration of SEM





### 1.2.3 Students enrolled in subject related Certificate/diploma/Add-on programs (MCA)

| Years   | Course | Name of<br>certificate Add-<br>on Program | Total number of<br>students enrolled<br>in certificate or<br>diploma or Add-<br>on programs | Total number of<br>students across<br>all programs |
|---------|--------|-------------------------------------------|---------------------------------------------------------------------------------------------|----------------------------------------------------|
| 2022-23 | MCA-II | Infosys online certification              | 68                                                                                          | 57 student got<br>Certification                    |

MCA HOD

H. O. O. V. YSEM'S YASHODA TEC