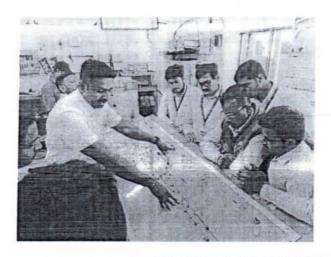

#### Report of Practical Session Visit

Date: - 24/12/2022

Name of the Institute

:- ADCET, Ashta

Subject

:- High voltage engineering

Time

:- 10:00am to 07:00pm

#### Major Points :-

- During the visit student were given information about the HVE lab.
- Following practical's were conducted
  - 1. Impulse wave shape of sample wave
  - 2. Equipotential point plotting by Electrolytic tank
  - Breakdown voltage test of oil
  - 4. 5 KV insulation test
  - 5. 5 stage impulse generator
  - 6. Breakdown voltage test of Air(Sphere Gap) for AC voltage
  - 7. Breakdown voltage test of Air(Sphere Gap) for D-C voltage
- Apart from the experiments the students were given information about
   S.O.P. for the HVE lab.

#### **Photo Gallery**