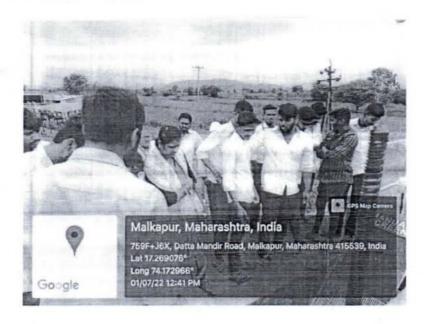

### INDUSTRIAL VISIT AT MALKAPUR TAL- KARAD DIST. SATARA

DATE OF VISIT- 01/07/2022

SY BTECH CLASS

SUBJECT ENVIRONMENTAL ENGINEERING

### 1) WATER TREATMENT PLANT

Students of SY B tech class, after visit to water treatment plant understood the water treatment process which is based on unit operation & unit process. This renowned plant established in 2012 for Malkapur city having population 40,000 of 5MLD. The scheme receives seven lakh liters of raw water per hour as raw water from Koyana river having 03 centrifugal pumps of 500 HP of 03 numbers.