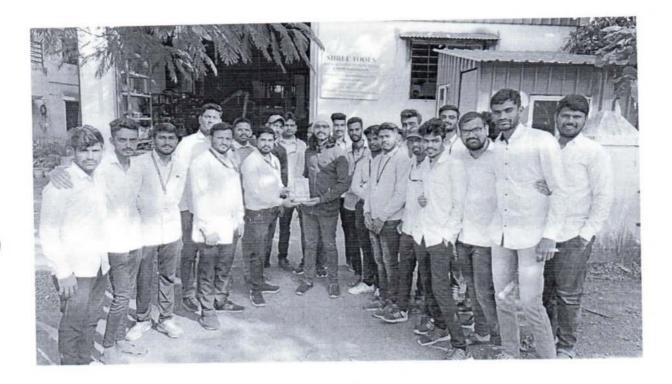

#### Industrial visit report

• Title Industrial Visit – Shree Tools

Date of visit conducted: 11/11/2022

Class: Final Year BTech

Subject: "Manufacturing Process- III" & "Manufacturing Process Lab-II"

• Name of staff: Mr. Rathod M. L. and Mr. Nimbalkar P. P.

Number of Students: 23

· Industry address: Shree Tools

Plot No. H20/2, Old MIDC, Manik Nagar,

Satara, Maharashtra 415004

· Name of concern person/HR of the industry: Mr. Shriram Dixit

Contact No: 9822 2583 85