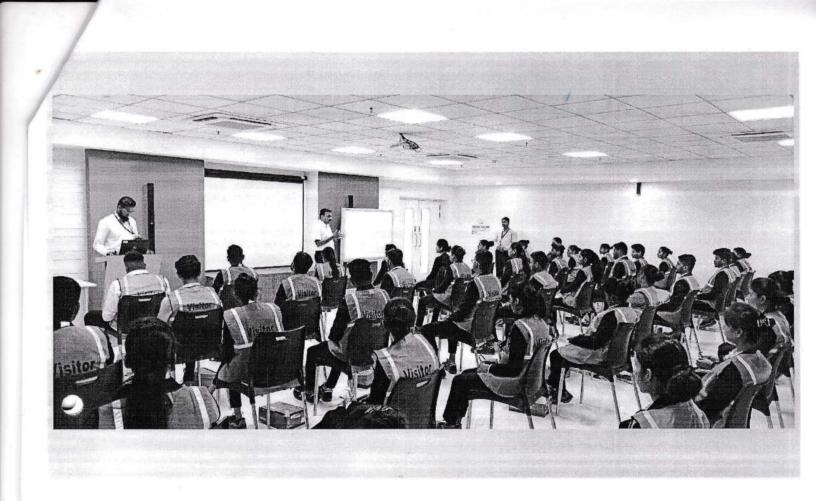

#### Major Points :-

- During the visit student were given information about the HVE lab.
- Following practical's were conducted
  - 1. Impulse wave shape of sample wave
  - 2. Equipotential point plotting by Electrolytic tank
  - Breakdown voltage test of oil
  - 4. 5 KV insulation test
  - 5. 5 stage impulse generator
  - 6. Breakdown voltage test of Air(Sphere Gap) for AC voltage
  - 7. Breakdown voltage test of Air(Sphere Gap) for D-C voltage
- Apart from the experiments the students were given information about
   S.O.P. for the HVE lab.

## Yashoda Shikshan Prasarak Mandal's YASHODA TECHNICAL CAMPUS, SATARA Faculty of Engineering Department of Electrical Engineering