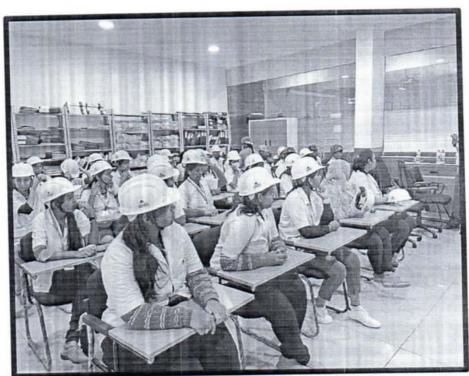

goods.

Reaction Capabilities

> Grignard Reaction

6757

- > Chlorination
- > Hydrogenation
- Oxidation



Yashoda Technical Campus

Satara

- ➤ Friedel-Craft Reaction
- > Bromination
- Sodium Hydride
- > Nitration
- > Amination
- > Esterification
- > Reduction
- > Methylation
- > In-Situ Reaction
- > Amidation

# GLIMPSES OF INDUSTRIAL VISIT:-



(Departure from Campus towards Hyderabad for industrial visit)





(Students and Faculties of Pharmacy with Casper Pharma Team)



(Students of Pharmacy with Casper Team- All dept. Heads)



DIRECTOR

Yashoda Technical Campus

Satara



(Students of Pharmacy with Casper Team- All dept. Heads & HR)



(Students and Faculties of Pharmacy at Arene Life Sciences, Hyderabad)







(Students and Faculties of Pharmacy with Arene Life Science Team)



(Students and Faculties of Pharmacy interacted with Arene Life Science Team)





(Faculties of Pharmacy interacted & gives moment as token of Appreciation to Arene Life Science Team)

# GLIMPSES OF SITE SEEN VISITS FROM HYDERABAD:-



(At Salar Jung Museum, Hyderabad)

6757 SATARA SATA



(At Ramoji Film city, Hyderabad)



(At Chowlmohalla Palace, Hyderabad)







# YASHODA SHIKSHAN PRASARAK MANDAL'S YASHODA TECHNICAL CAMPUS, SATARA FACULTY OF MBA

### REPORT OF INDUSTRIAL VISIT

| Name                                 | of the Industry and                       | Name of faculty organizing visit   |                                          |  |
|--------------------------------------|-------------------------------------------|------------------------------------|---------------------