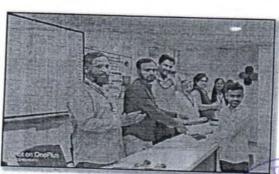

#### Yashoda Shikshan Prasarak Mandal's YASHODA TECHNICAL CAMPUS, SATARA Faculty of Engineering Department of Electrical Engineering

#### **Photo Gallery**

Date: - 22, Dec 2022

To,

The Principal,

Yashoda Technical Campus, Satara

Subject: Regarding laboratory Visit

Respected Sir,

With respect to the above subject, Final year B.Tech Electrical Engineering department students have High Voltage Engineering Lab in their syllabus.