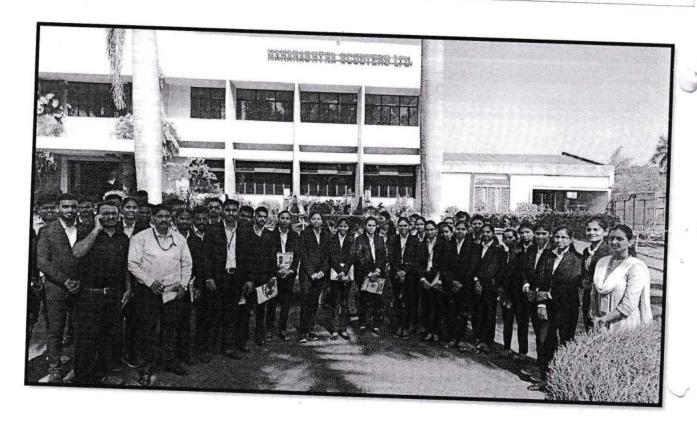

## Yashoda Shikshan Prasarak Mandal's YASHODA TECHNICAL CAMPUS, SATARA Faculty of Engineering Department of Electrical Engineering

#### Report of Practical Session Visit

Date: - 24/12/2022

Name of the Institute

:- ADCET, Ashta

Subject

:- High voltage engineering

Time

:- 10:00am to 07:00pm

#### Major Points :-

- During the visit student were given information about the HVE lab.
- Following practical's were conducted
  - 1. Impulse wave shape of sample wave
  - 2. Equipotential point plotting by Electrolytic tank
  - Breakdown voltage test of oil
  - 4. 5 KV insulation test
  - 5. 5 stage impulse generator
  - 6. Breakdown voltage test of Air(Sphere Gap) for AC voltage
  - 7. Breakdown voltage test of Air(Sphere Gap) for D-C voltage
- Apart from the experiments the students were given information about
   S.O.P. for the HVE lab.

#### **Photo Gallery**