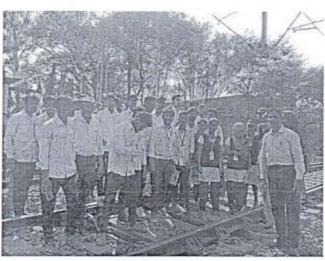

#### Report of Visit at Satara Railway Station

A visit was arranged at Satara Railway Station for the students of SY and TY Electrical. The purpose of the visit was to get information and practical working of Substation at Railway Station Yard, S & T Signaling used at Railway Station, working of traction system, Control Panel etc. The single phase 50 Hz power for the electric traction is obtained from 132 kV Extra High Voltage 3-phase grid system through step-down single-phase transformers. For this purpose, duplicate feeders comprising of only 2 phases are run from the nearest grid substation of the Supply Authority to the traction substation. Students also got the information about control panel, back-up supply from the Transportation In-charge Mr. N. C. Alexander.

### Visit Report

Event: Industrial visit to Satara Railway Station, Satara

Date: 19th December 2022 Time: 10.00 am -1.00 pm

Venue: Satara Railway Station, Satara

Participants: 30 Students and 2 Faculty Members

Organized by: Department of Civil Engineering

Under the Infrastructure Engineering & Design of Steel Structure subject, the Department of Civil Engineering organized an industrial and educational visit to Satara Railway Station for Final Year & Third Year Students on December 19, 2022. Mr. Karpe Kishor (Station Manager) provided an indepth explanation of the Railway's Signaling System and interlocking systems. Additionally, he provided information about their experience using the interlocking system and controlling railway traffic.

Prof.Shaikh A.N.gives detailed knowledge regarding Railway Engineering components i.e. Types of Rails, joints, Sleepers, Ballast, Signaling system etc.

Prof. Shah A.S., faculty of Civil Engineering Department, Faculty of Engineering, Yashoda Technical Campus, gives detailed knowledge about Steel Structure, and Different types of connections, I-sections, H-sections, CHS (Circular column Hollow Sections), Angles (equal and unequal), Lacing and Battening System. Students also able to get knowledge of Base Plate, Pedestal, different types of Truss, Purlins, Tie sections, Welded connection, Riveted connection and Bolted Connection. Foot Over Bridge etc.

The visit was organized with the prior permission & by the initiative and hard efforts of head of Civil Engineering department Prof. Borate P.G., & subject teachers Prof.Shaikh A.N.& Prof. Shah A S, guided the students. Along with the staff members, students of Final Year & T.Y Civil took hard efforts and initiative under the continuous guidance subject teachers, which makes this visit a grand success.

FIG.1 INTERLOCKING SYSTEM AT RAILWAY STATION

FIG.2 RAIL JOINTS

FIG.3 LACING SYSTEM

FIG.4 FOOT OVER BRIDGE

FIG.5 RAILWAY SURAKSHA PATHAK

DIRECTOR Yashoda Technical Campus Satara

0042