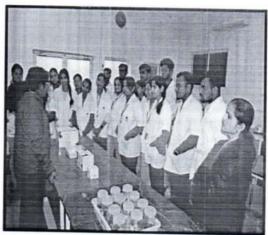

- PCR

Following are some of the brief details for which BioEra can actively engross to conduct the workshop and Training's. Each workshop and training includes interactive lectures and

6757 Yashiga Technical Campus

practical sessions along with provision of relevant notes to the participants. Workshop and training's are intended not only to provide fundamental understanding and practical handling of the technique but also to offer research applications and aspects of the technique .

### GLIMPSES OF WORKSHOP

BioEra's Hands on workshops and training's are designed to cater 40 Participants on a single platform. A special infrastructure is built to cater the requirements.







# **Student Training**









Staff Training



Interaction





DIRECTOR ashoda Technical Campus Satara







Certificates:-

Certificate distribution





### M. Pharm student certificates







### B.Pharm Student Certificate







# Certificate of Faculty



### Glimpses of workshop:













Yashoda Shikshan Prasarak Mandal's

### Yashoda Technical Campus, Faculty of Pharmacy Wadhe, NH-4, Satara - 415011

### Industrial Visit Report

Name of Company: - 1) Casper Pharma Ltd, Samashabad, Hyderabad

2) Arene Life sciences Ltd., Sadshivpeth, Hyderabad

Date: -

16/02/2023 (Thursday)

Time: -

09.15 am To 7:10 pm

### Report on Industrial Visit

- (1) Casper Pharma Ltd, Samashabad, Hyderabad
- (2) Arene Life sciences Ltd., Sadshivpeth, Hyderabad

Another day another visit this time to the INDUSTRY for the students of Yashoda College of Pharmacy, Satara

The INDUSTRIAL VISIT was planned fo