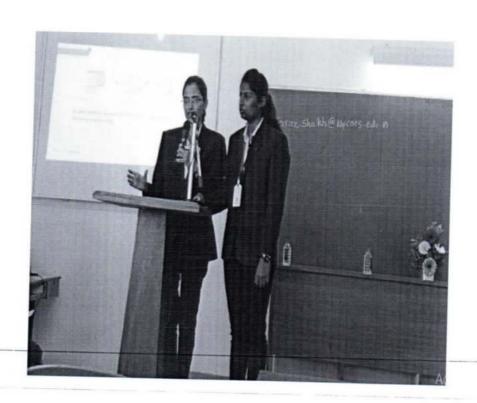

#### **Photo Gallery**

Date: - 22, Dec 2022

To,

The Principal,

Yashoda Technical Campus, Satara

Subject: Regarding laboratory Visit

Respected Sir,

With respect to the above subject, Final year B.Tech Electrical Engineering department students have High Voltage Engineering Lab in their syllabus.

#### Major Points :-

- During the visit student were given information about the HVE lab.
- Following practical's were conducted
  - 1. Impulse wave shape of sample wave
  - 2. Equipotential point plotting by Electrolytic tank
  - 3. Breakdown voltage test of oil
  - 4. 5 KV insulation test
  - 5. 5 stage impulse generator
  - 6. Breakdown voltage test of Air(Sphere Gap) for AC voltage
  - 7. Breakdown voltage test of Air(Sphere Gap) for D-C voltage
- Apart from the experiments the students were given information about S.O.P. for the HVE lab.