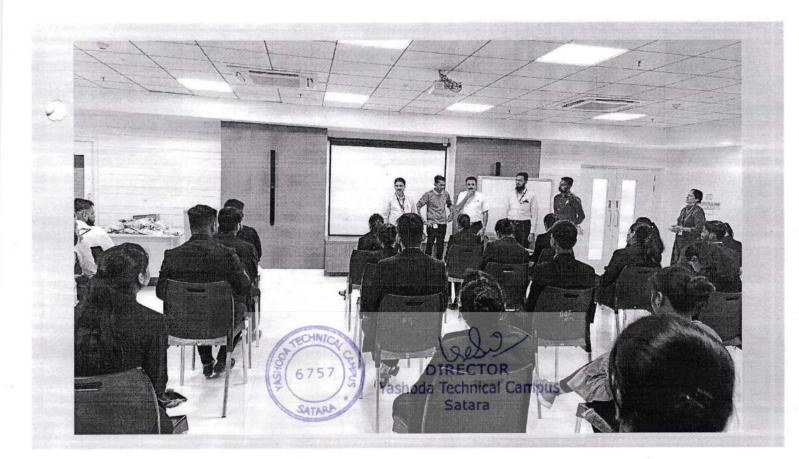

ts were awared about various motivational techniques to all levels of employees

Students in multinational organization obtained detailed knowledge about 5"s terminology

Students practically introduced with computerized numerical system under the Subject of.

IT Governance and Strategies

Feedback from Industry(Please tick √)

1)Student interest & Curiosity :-

Excellent / Good / Satisfactory/ Poor

1)Students Behavior:- Excellent / Good / Satisfactory/ Poor

Name of official with Designation Shri .Chandan Kanse Cell No.:-8308846485

Signature:-

Signature of organizing teacher

Date:-23/12/2022

Signature of HQD

Documents to be attached: (Hardcopy)

Correspondance with Industry

Attendance sheet of students

Record:-

Original copy :- In department file

Photocopy :- IQAC cell

















# YASHODA SHIKSHAN PRASARAK MANDAL'S YASHODA TECHNICAL CAMPUS, SATARA FACULTY OF MBA

### REPORT OF INDUSTRIAL VISIT

| Name of the Industry and                                                                |                                     | Name of faculty organizing visit                                                                                                                                  |                    |                                                 |
|-----------------------------------------------------------------------------------------|-------------------------------------|-------------------------------------------------------------------------------------------------------------------------------------------------------------------|----------------