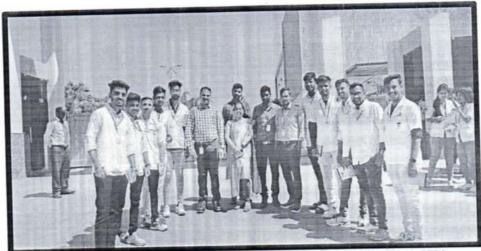

#### **Photo Gallery**

Date: - 22, Dec 2022

To,

The Principal,

Yashoda Technical Campus, Satara

Subject: Regarding laboratory Visit

Respected Sir,

With respect to the above subject, Final year B.Tech Electrical Engineering department students have High Voltage Engineering Lab in their syllabus.

#### Major Points :-

- During the visit student were given information about the HVE lab.
- Following practical's were conducted
  - 1. Impulse wave shape of sample wave
  - 2. Equipotential point plotting by Electrolytic tank
  - 3. Breakdown voltage test of oil
  - 4. 5 KV insulation test
  - 5. 5 stage impulse generator
  - 6. Breakdown voltage test of Air(Sphere Gap) for AC voltage
  - 7. Breakdown voltage test of Air(Sphere Gap) for D-C voltage
- Apart from the experiments the students were given information about S.O.P. for the HVE lab.