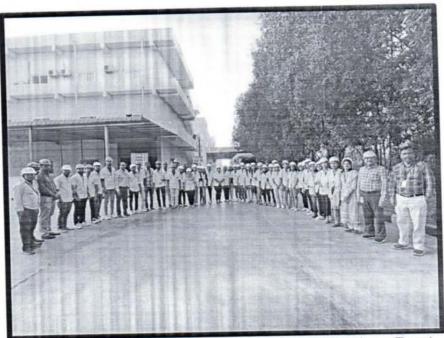

materials, which is good for the environment and reduces our cost of goods.

Reaction Capabilities

> Grignard Reaction

6757

- > Chlorination
- > Hydrogenation
- Oxidation



Yashoda Technical Campus

Satara

- ➤ Friedel-Craft Reaction
- > Bromination
- Sodium Hydride
- > Nitration
- > Amination
- > Esterification
- > Reduction
- > Methylation
- > In-Situ Reaction
- > Amidation

# GLIMPSES OF INDUSTRIAL VISIT:-



(Departure from Campus towards Hyderabad for industrial visit)





(Students and Faculties of Pharmacy with Casper Pharma Team)



(Students of Pharmacy with Casper Team- All dept. Heads)



DIRECTOR

Yashoda Technical Campus

Satara



(Students of Pharmacy with Casper Team- All dept. Heads & HR)



(Students and Faculties of Pharmacy at Arene Life Sciences, Hyderabad)







(Students and Faculties of Pharmacy with Arene Life Science Team)



(Students and Faculties of Pharmacy interacted with Arene Life Science Team)





(Faculties of Pharmacy interacted & gives moment as token of Appreciation to Arene Life Science Team)

# GLIMPSES OF SITE SEEN VISITS FROM HYDERABAD:-



(At Salar Jung Museum, Hyderabad)

6757 SATARA SATA



(At Ramoji Film city, Hyderabad)



(At Chowlmohalla Palace, Hyderabad)







# YASHODA SHIKSHAN PRASARAK MANDAL'S YASHODA TECHNICAL CAMPUS, SATARA FACULTY OF MBA

### REPORT OF INDUSTRIAL VISIT

| Name                                 | of the Industry and                       | Name of faculty organizing visit   |                                          |  |
|--------------------------------------|---------------------------------