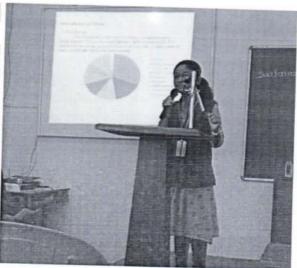

#### **Photo Gallery**

#### Major Points :-

- During the visit student were given information about the HVE lab.
- Following practical's were conducted
  - 1. Impulse wave shape of sample wave
  - 2. Equipotential point plotting by Electrolytic tank
  - Breakdown voltage test of oil
  - 4. 5 KV insulation test
  - 5. 5 stage impulse generator
  - 6. Breakdown voltage test of Air(Sphere Gap) for AC voltage
  - 7. Breakdown voltage test of Air(Sphere Gap) for D-C voltage
- Apart from the experiments the students were given information about
   S.O.P. for the HVE lab.