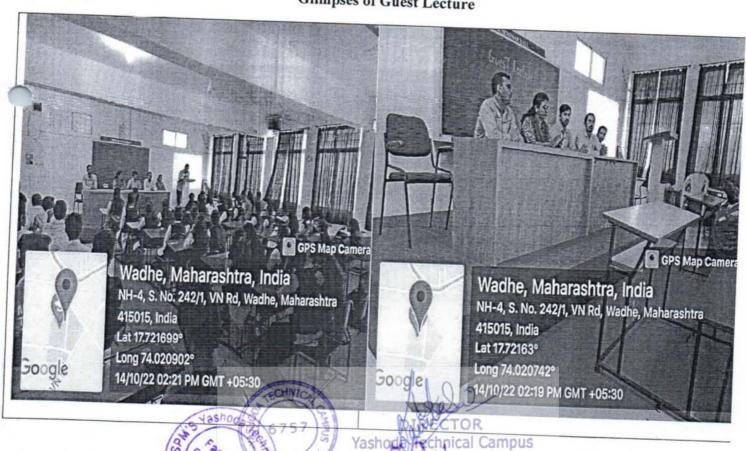

tment. It was focused on which are the different domains for project implementation, on which criteria we can select the domain for our project & introductory knowledge

Mr. Ravindra Patane was the Resouce person for the guest lecture on "Project Domain Selection". Mr. Ravindra Patane is founder & Owner of creativesEngineers forum, Satara. The Felicitation of the Mr. Ravindra Patane is done by the Dr. S.V. Balshetwar, HOD CSE department, YTC, Satara. Prof. Kiran P. Jagtap Asst. Professor was the coordinator of guest lecture. He has given introductory speech & vote of thanks for the same.

Resource Person of Guest Lecture: - Mr. Ravindra Patane (creativesEngineers forum, Satara)

Guest Lecture coordinator:- Prof. Kiran P. Jagtap

Total Present Students: - 45

### Glimpses of Guest Lecture





### Yashoda Shikshan Prasarak Mandal's YASHODA TECHNICAL CAMPUS, SATARA

### Report of Alumni Meet

Name Of the Event – YTC's Alumni –2022 (Engineering)

Date - 15/10/2022

Name of Guest :- Mr. Rajesh Sabale - Facebook - USA

### Introduction (Centrally)

YTC's Alumni – 2022 event has organized by Alumni Committee Members under the guidance of management for the Institutes Pass Out Students, It has included all the departments of Engineering & Polytechnic which comes under Yashoda Technical Campus – Satara.

The basic objective is to get the awareness from pass out student about corporate life to present students,

Chief Guest: Mr. Rajesh sabale belongs to Vaduth (Satara), At present working with Facebook (Global) at USA, Ex employee of Microsoft (India) and completed Primary Education