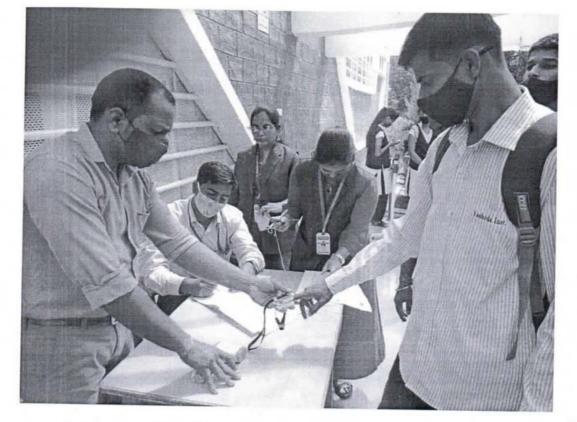

ronics hands on activities, Robotics programming. During this visit, we followed all rules of Covid 19 pandemic situation. In this visit students are actively participated in some science and logic games arranged by center faculties.

In the Science Exhibition section we can see the detailed information of some Nobel winner scientists and their work in the related field. Also there is one laboratory activity in which we can do different activities such as Tod-Fod-Jod project. Students have also actively gathered all the information given by the staff members of center. Some students also asked different queries to the staff regarding the innovation and different robotics projects.



QUEST TO MAN THE DISCHARGE SHOP SATARA

Yashoda Technical Campus, Satara Yashoda Technical Campus, Satara



Thermal scanning at the entrance of Center due to Covid 19 Pandemic



Participation of students in science game and activity

20215 TOWN CHOUNTERCORNEL & EDENIES SATARA

DIRECTOR H.O

Yashoda Technica Campus, Satara Yashoda Technical Campus, Satara



### Yashoda Shikshan Prasarak Mandal's YASHODA TECHNICAL CAMPUS, SATARA

# Report of Industrial Visit

| ect:- tion of visit ents present e of faculty mpanying | 3hrs 30