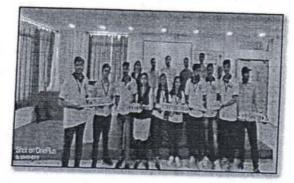

ech Event - The Bridge Tech Event is a unique competition that challenges participants to build a bridge using limited resources within a given time frame and evaluated on the basis of Load carrying capacity and self-weight ratio. The event is coordinated by Prof. Jadhav S.S.along with Student coordinator Mr. Prashant Raut. The first prize was won by Shweta Kadam and her team and Second prize was won by Vipul Patel and team.

For all the competition as a Judge Mr. Mukund Gaikwad (Director of Constrotrait Material Testing and Service LLP, Wai) and Prof. Amol Jadhav (Asst. Professor Architecture college, YTG, Node Satara) were available.









### YASHODA TECHNICAL CAMPUS, SATARA FACULTY OF ENGINEERING DEPARTMENT OF CIVIL ENGINEERING







**Project Exhibition** 



Poster Presentation



Bridge Tech Event



**Prize Distribution** 





Yashoda Shikshan Prasarak Mandal's

### Yashoda Technical Campus, Satara





principalengg\_ytc@yes.edu.in www.yes.edu.in NH-4. wadhe,Satara,Tele Fax-02162-271238/39/9172220775

Faculty of Engineering

### Department of Electrical Engineering

Academic Year 2022-23

5.3.1 Number of awards/medals for outstanding performance in sports/cultural activities at University/state/national / international level

| 2022-23         | Students outstanding performance | Achievement |  |
|-----------------|----------------------------------|-------------|--|
| Prasad Nalawade | Fit India Challenge              | Winner      |  |

**HOD-** Electrical

Vision of the Department
To emerge as a center of excellence in Electrical Engineering education produ