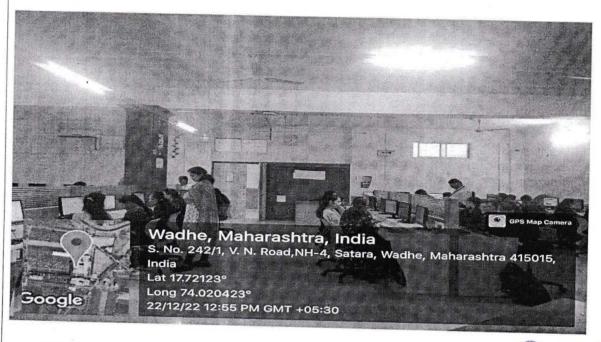

#### **Photo Gallery**

Date: - 22, Dec 2022

To,

The Principal,

Yashoda Technical Campus, Satara

Subject: Regarding laboratory Visit

Respected Sir,

With respect to the above subject, Final year B.Tech Electrical Engineering department students have High Voltage Engineering Lab in their syllabus.