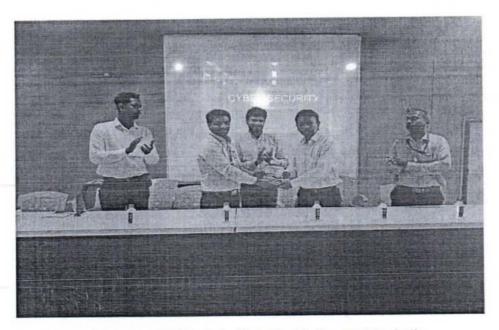

ps about how to avoid or take precaution while doing online transactions. He has also demonstrated how to check whether your email has been hacked previously by any hacker or not.

College management has welcome him by giving momentum and college dairy as token of love .Associated Director Mr.R D Mohite facilitated him in the presence of HOD of E & TC department & HOD of Electrical Engineering .

18 students of TY E & TC were get benefitted by these guest lectures.

rechnica/ 6757 B 6757 B V. Satara\*

Electronics & Telecommunication Ergg. Yashoda Technical Campus, Satara





Associated Director Mr.R D Mohite facilitated to Mr.Akshay Mandale sir



Electrical HOD Mr. K.R Shinde facilitated to Mr.Sameer Momin sir





Associated Director Mr.R D Mohite facilitated to Mr.Akshay Mandale sir



Electrical HOD Mr. K.R Shinde facilitated to Mr.Sameer Momin sir





### Yashoda Shikshan Prasarak Mandal's Yashoda Technical Campus Faculty of Electronics and Telecommunication Engineering

28/05/2022

### Report of Guest Lecture

Date: 27/05/2022

Topic: One Day guest lecture on Ethical Hacking & Cyber Security

Guest: Mr. Akshay Mandale, Cyber Securities Analyst , Prinstine Solutions Pvt Ltd.Mumbai

For Awareness of which is current scenario in IT field about Computer Networking and what is Threat in online ? E & TC department has organized one day guest lecture on Ethical Hacking and Cyber Security for departmental students under the subject of Computer Networking & Cloud Computing .

For understanding concepts, department has invited Mr. Akshay Mandale, Cyber Securities Analyst, Pr