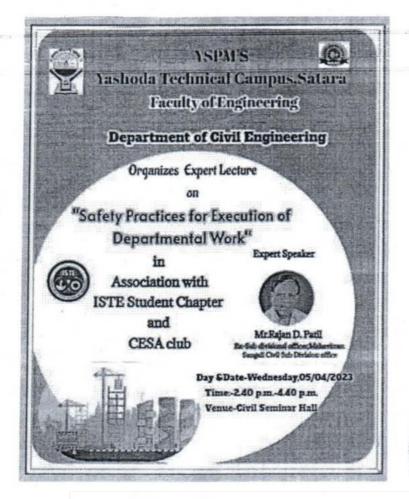

## Faculty of Engineering Department of Civil Engineering

### INDUSTRIAL VISIT AT MALKAPUR TAL- KARAD DIST. SATARA

DATE OF VISIT- 01/07/2022

SY BTECH CLASS

SUBJECT ENVIRONMENTAL ENGINEERING

### 1) WATER TREATMENT PLANT

Students of SY B tech class, after visit to water treatment plant understood the water treatment process which is based on unit operation & unit process. This renowned plant established in 2012 for Malkapur city having population 40,000 of 5MLD. The scheme receives seven lakh liters of raw water per hour as raw water from Koyana river having 03 centrifugal pumps of 500 HP of 03 numbers.

Scheme has aeration unit – alum dosing unit- sedimentation unit (Clarifier) – filtration – disinfection unit- GSR – distribution system.

### 2) SEWARAGE TREATMENT PLANT

It has capacity 5 MLD to treat municipal waste water established in 2012-13. It works on unit operation & unit process. The scheme has following units. Bar screen- Still basin chamber- pumps -macerators for grit removal - manual & automatic separators of foreign bodies - aerobic digester - sedimentation (Clarifier) - chlorination- Sludge drying unit. Students came to know after treatment of municipal waste being tested to its acceptable parameters.

Sludge is given to nearby farmers as maneuver for Rs 3/- per 1000 kg. and water after treatment supply to nearby farms free of cost.

### 3) FECAL TREATMENT PLANT

New concept, sludge after digestion from each septic tank transported on treatment site 3000 kg of three times in a Day. Units are storage tank of 10,000 kg. – Pumps- storage cilo of each 1000 lit. 03 numbers.

Digestion unit with aerobic - sludge for compost by Tiger worms - water supply to inlet of STP.

### 4) DRY & WET GARBAGE PROCESS

### DRY GARBAGE PROCESS

Collection – segregation – making classification – packaging – sale to vendor

Every day 5 tone of dry garbage received form 'Ghanta Gadi 'Out of which 3 tone as dry garbage

Processed here.

### WET GARBAGE PROCESS

Wet garbage process plant runs on Two toe automation process of removing moisture work under solar power of 1360 units required per day. Wet sludge sale per day 13 tones at cost Rs 3per kg as fertilizer

After successful completion of visit students reached at campus on same day at 4:00 pm in campus.

Mr. LEMBHE S .S.

ENV subject Teacher

Each working unit students observed carefully and got the knowledge of how bacteria free wholesome Water supplied to consumers of Malkapur citizens.