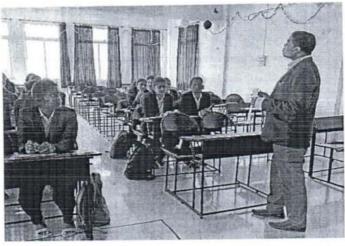

sultancy services at minimal charges.

Schemes of State Governments:

- The state governments also provide technical and other support services to MSME through their directorate of industries and district industries centre.
- In general all the state governments extend support of following types:
  - a) Deferment/ suspension of sales tax.
  - b) Power subsidy
  - c) Capital investment subsidies to new enterprises established in some selected districts.
  - d) Margin money/seed capital assistance schemes.
  - e) Priority in providing power connection/water connection.
  - f) Technical and consultancy support.

The session was very interactive. Students were curious and thus, question answer round was interactive too. Prof P.S Gade gave vote of thanks and the session was hence concluded.





Co-Ordinator

CHNICA 

DIRECTOR

HOD

ECTOR
Choical Carayas Hour Technical Campus, Sataria

### Report on

### Guest lecture of Advance Java Programming

Date: 8/6/2023

MCA Department has organized the guest lecture on Advance Java Programming and the overview of practical knowledge to get more information about the concepts related to practical implementation.

Topic: Advance Java Programming Overview of Practical Knowledge.

Eminent Speaker: Prof.Gulnar Sayyad Madam

Venue: MCA-LAB

The purpose behind organizing the session was to make students aware about the actual hands on session. Students should know the practical implementation of their lab list programs as well as other programs related to it.

Firstly. Pro. Snehal Jadhav welcome to Prof. Gulnar Sayyad madam and then the sessio