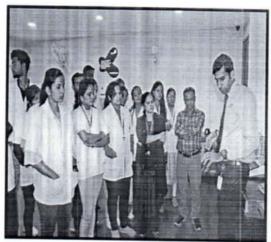

#### **Photo Gallery**

Date: - 22, Dec 2022

To,

The Principal,

Yashoda Technical Campus, Satara

Subject: Regarding laboratory Visit

Respected Sir,

With respect to the above subject, Final year B.Tech Electrical Engineering department students have High Voltage Engineering Lab in their syllabus.