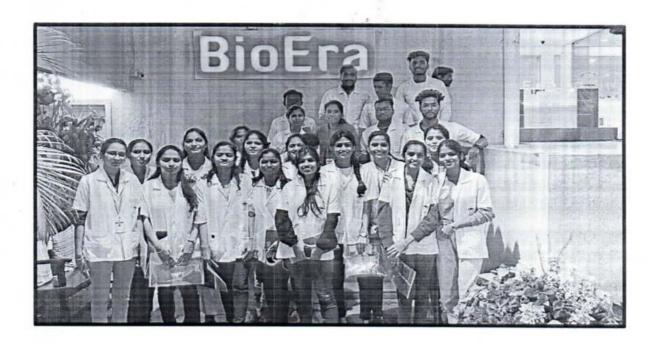

#### **Photo Gallery**

#### Report of Practical Session Visit

Date: - 24/12/2022

Name of the Institute

:- ADCET, Ashta

Subject

:- High voltage engineering

Time

:- 10:00am to 07:00pm

#### Major Points :-

- During the visit student were given information about the HVE lab.
- Following practical's were conducted
  - 1. Impulse wave shape of sample wave
  - 2. Equipotential point plotting by Electrolytic tank
  - Breakdown voltage test of oil
  - 4. 5 KV insulation test
  - 5. 5 stage impulse generator
  - 6. Breakdown voltage test of Air(Sphere Gap) for AC voltage
  - 7. Breakdown voltage test of Air(Sphere Gap) for D-C voltage
- Apart from the experiments the students were given information about
   S.O.P. for the HVE lab.