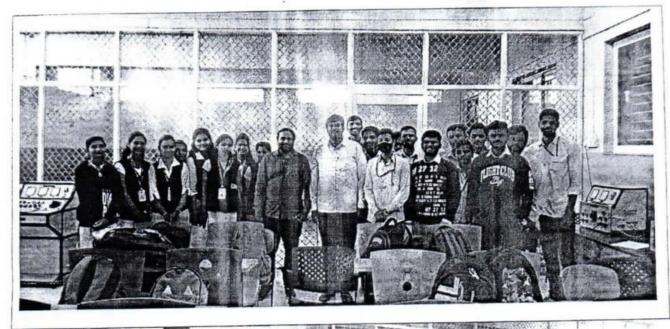

#### Report of Practical Session Visit

Date: - 24/12/2022

Name of the Institute

:- ADCET, Ashta

Subject

:- High voltage engineering

Time

:- 10:00am to 07:00pm

#### Major Points :-

- During the visit student were given information about the HVE lab.
- Following practical's were conducted
  - 1. Impulse wave shape of sample wave
  - 2. Equipotential point plotting by Electrolytic tank
  - Breakdown voltage test of oil
  - 4. 5 KV insulation test
  - 5. 5 stage impulse generator
  - 6. Breakdown voltage test of Air(Sphere Gap) for AC voltage
  - 7. Breakdown voltage test of Air(Sphere Gap) for D-C voltage
- Apart from the experiments the students were given information about
   S.O.P. for the HVE lab.

#### **Photo Gallery**