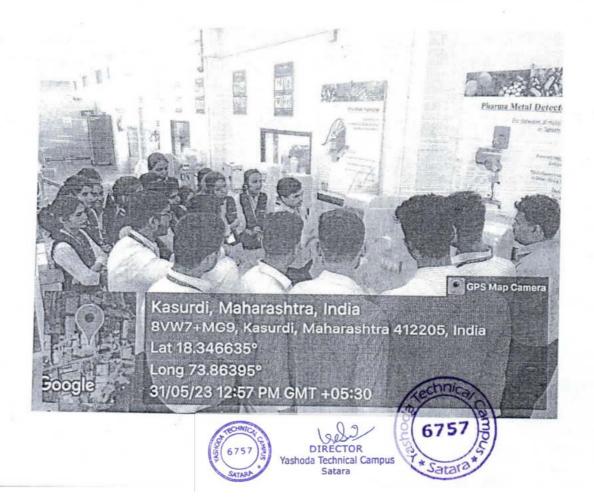

### Faculty of Engineering

Submitted To,

Date: - 30/05/2023

The Principal,

YSPMs Yashoda Technical campus,

Wadhe, Satara.

Subject- Permission & approval for Industrial visit of SY, TY and Final Year B Tech class on 31/05/2023

Respected Sir,

With cited above cited subject, as per curriculum of DBATU SY, TY and Final Year B Tech class Industrial visit to Technofour Electronics Private Limited, Kasurdi Pune has been organized by ETC department on 31/05/2023.

All related permission from aforesaid taken. You are requested to sanction for visit of SY TY and Final B Tech class 40 students plus two faculties. College Bus along with driver is needed.

Following are expected expenditure on day of visit Saturday 27/05/2023.