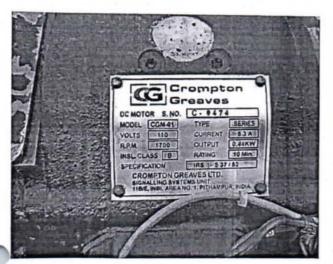

#### Report on Visit at Maintenance of 200 kVA Transformer

Date: 29/03/2022

As a part of curriculum developed by DBATU, industrial visits are included in the syllabus so that the students can get practical application of the knowledge gained in the classrooms. One of such visits was arranged at maintenance of a 200 kVA transformer at the college campus. The college is having own pole mounted 220 kVA/433 VA substation. Students got the information regarding quality testing of transformer oil dielectric strength, filtration process of oil and working of pole mounted substation.