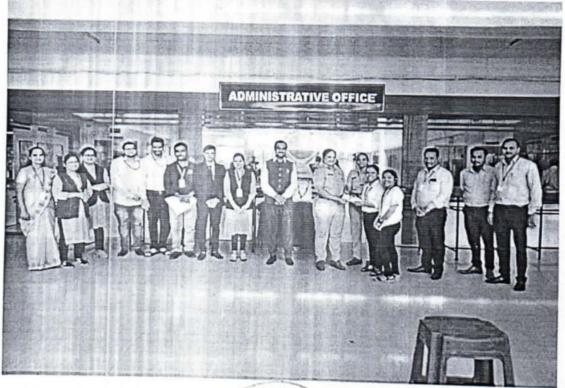

ACME Infovision Systems provides various IT solutions for small scale companies, Cloth shops, Jewelry shops and other offices. They use client based development model, so each product they produce is absolutely unique. ACME Infovision Systems always follows client first policy to make sure clients need should be satisfied. We never compromise in Quality, which made them to improve to this position. Currently they are working on Clarion Technology. They are having two main Projects i.e. Infinity and insight. Students have asked various questions to them and the company staff members have solved the student's queries.

#### Students were made aware of the following topics

1. IT Industry Requirement today

Ongoing Projects of ACME Infovision System

H.O.D.

Computer Science & Engg.

YSPM'S Yashoda Technical Campus, Satera

- 3. What is Insight and Infinity.
- 4. How it Works.
- 5. How bugs and quality is maintained.

Staff members were interacted with students. They were also given an insight into latest IT areas.

Photographs:

Coordinator