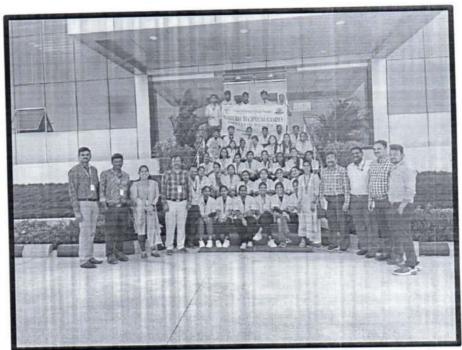

#### **Photo Gallery**

#### Major Points :-

- During the visit student were given information about the HVE lab.
- Following practical's were conducted
  - 1. Impulse wave shape of sample wave
  - 2. Equipotential point plotting by Electrolytic tank
  - Breakdown voltage test of oil
  - 4. 5 KV insulation test
  - 5. 5 stage impulse generator
  - 6. Breakdown voltage test of Air(Sphere Gap) for AC voltage
  - 7. Breakdown voltage test of Air(Sphere Gap) for D-C voltage
- Apart from the experiments the students were given information about
   S.O.P. for the HVE lab.