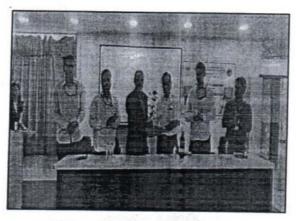

#### Report of Practical Session Visit

Date: - 24/12/2022

Name of the Institute

:- ADCET, Ashta

Subject

:- High voltage engineering

Time

:- 10:00am to 07:00pm

#### Major Points :-

- During the visit student were given information about the HVE lab.
- Following practical's were conducted
  - 1. Impulse wave shape of sample wave
  - 2. Equipotential point plotting by Electrolytic tank
  - Breakdown voltage test of oil
  - 4. 5 KV insulation test
  - 5. 5 stage impulse generator
  - 6. Breakdown voltage test of Air(Sphere Gap) for AC voltage
  - 7. Breakdown voltage test of Air(Sphere Gap) for D-C voltage
- Apart from the experiments the students were given information about
   S.O.P. for the HVE lab.

#### **Photo Gallery**