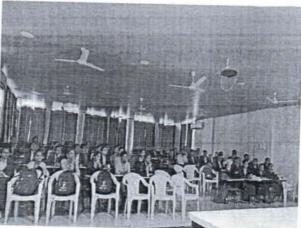

#### ONE PAGE INDUSTRIAL VISIT REPORT

Name of Industry: College of Engineering, BHAU Institute Pune. (Mayuresh Sir)

Type of Industry : Innovation & Incubation center

Date of Visit : 6th Dec 2022

Subject : Innovation & Incubations

Visit for : Third Year BTech CSE Department

Number of Students: 38

Introduction of Industry:

COEP's BHAU Institute – Bhau Institute of Innovation, Entrepreneurship and Leadership was set up by Mr. Narendra Kale, an alumnus of COEP (1974) and Mr. Sanjay Inamdar, a successful entrepreneur to promote incubation of enterprises from amongst COEP students.

#### The Idea behind Bhau Institute

"BHAU" means elder brother. An elder brother is a unique person for the young siblings in Indian culture. You enjoy a special relationship with him; He is the one you lean on for guidance, support and a helping hand in all your adventures. He allows you to fall down; helps you pick yourself up and run again. He provides just enough guidance to get you going and gradually launches you into the real world. This is the spirit for BHAU institute - It will encourage students not only to find their own calling but go it unleashing their full potential. It will provide just enough guidance for them to support their dreams and ambitions. We desire our students to be entrepreneurs in their own right, finding their own place under the sun.

#### Students were made aware of the following topics

1. IT Industry Requirement today

2. Ongoing Innovative Projects at BHAU Institute.

H.O.D.

Computer Science & Engg.

YSPM'S Yashoda Technical Camtios. Cater

 Incubators are designed to nurture new and small businesses by helping them survive and grow through the difficult and vulnerable early stages of business.

 BHAU hosts events related to its focus areas and also on Innovation, Entrepreneurship and Leadership. These events are locally integrated and globally connected to enable crossborder collaboration for start-up creation.

#### Photographs:

Coordinator

Faculty of Engl. (CSE)

Faculty of Engl. (CSE)

DIRECTOR

Yashoda Technical Campus

Computer Science & Engg: VSPM'S Yashoda Technical Campus, Satara