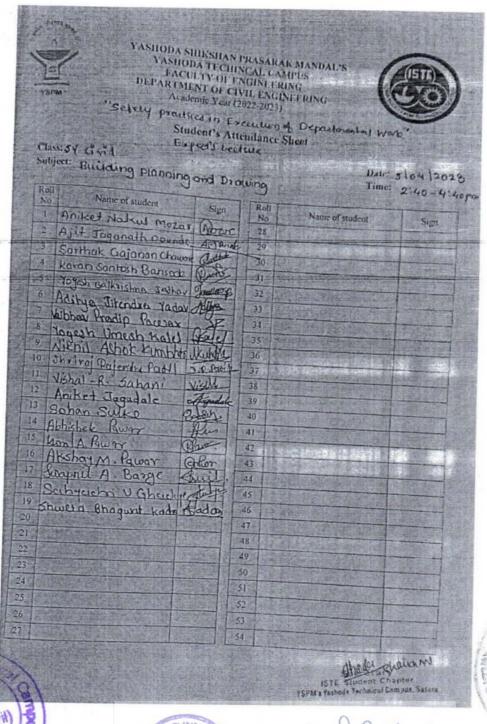

ject and given practical demonstration to the students about online fraud and how e-mail has been hacked by hackers. Also he has given some important tips about how to avoid or take precaution while doing online transactions. He has also demonstrated how to check whether your email has been hacked previously by any hacker or not.

College management has welcome him by giving momentum and college dairy as token of love .Associated Director Mr.R D Mohite facilitated him in the presence of HOD of E & TC department & HOD of Electrical Engineering .

18 students of TY E & TC were get benefitted by these guest lectures.



Electronics & Telecommunication Engg. Yashoda Technical Campus, Satara







### **Attendance Sheet**

Expert's Lecture - Safety Practices in Execution of Departmental Work











Expert's Lecture - Safety Practices in Execution of Departmental Work



Welcome of Guest by Principal





Faculty & Students Attending Lecture









### Attendance

Student's Development Program

|              | 1                                             |                 |