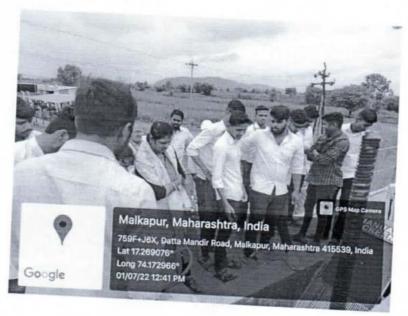

### INDUSTRIAL VISIT AT MALKAPUR TAL- KARAD DIST. SATARA

DATE OF VISIT- 01/07/2022

SY BTECH CLASS

SUBJECT ENVIRONMENTAL ENGINEERING

### 2) SEWARAGE TREATMENT PLANT

It has capacity 5 MLD to treat municipal waste water established in 2012-13. It works on unit operation & unit process. The scheme has following units. Bar screen- Still basin chamber- pumps -macerators for grit removal - manual & automatic separators of foreign bodies - aerobic digester - sedimentation (Clarifier) - chlorination- Sludge drying unit. Students came to know after treatment of municipal waste being tested to its acceptable parameters.