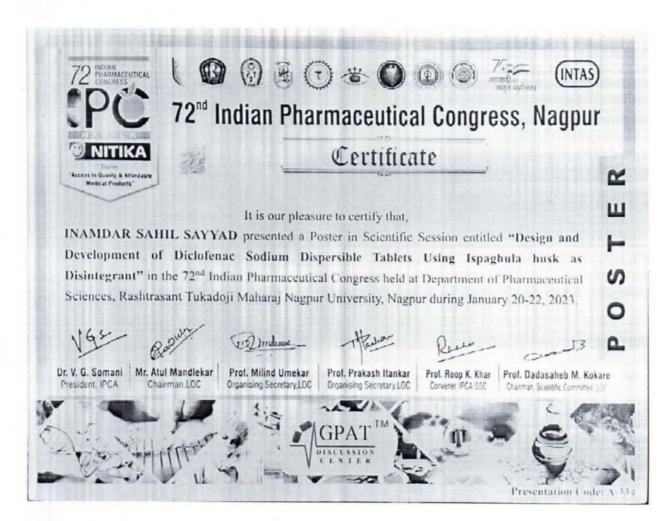

eutical Congress was organized at Department of Pharmaceutical Sciences, Rashrasant Tukadoji Maharaj Nagpur University, Nagpur during 20-22, January 2023.

Prof. Dr. V. K. Redasani, (Director, YTC, Satara, Associate Dean and member of executive council of DBATU, Lonere) HOD Mr. A. M. Bhagwat sir and Ms. S. P. Kadam Assistant Prof. YSPM's YTC Faculty of pharmacy Satara motivate the students to take part in such activities

Founder and President Prof. Dasharath Sagare sir and Vice president Ajinkya Sagare sir always motivate staff as well as students to take part in this type of events. College provided all transportation facility to all participants to motivate them.

It was a great pleasure that many students and staff were participated and presented poster in that event.





































YTC Faculty of Pharmacy

Faculty of Pharmacy, Satara

Academic Year 2022-2023

Yashoda Shikshan Prasarak Mandals's

#### YASHODA TECHNICAL CAMPUS, SATARA

Faculty of pharmacy

28.02.23

State lavel elocution competition was conducted by Satara college of Pharmacy, Satara on Monday 27.02.2023

Prof. Dr. V. K. Redasani, (Director, YTC, Satara, Associate Dean and member of executive council of DBATU, Lonere) HOD Mr. A. M. Bhagwat sir and Ms. S. P. Kadam Assistant Prof. YSPM's YTC Faculty of pharmacy Satara motivate the students to take part in such activities

Founder and President Prof. Dasharath Sagare sir and Vice president Ajinkya Sagare sir always motivate staff as well as students to take part in this type of events.

Two students Neha Kamble a student of TYB.Pharm a