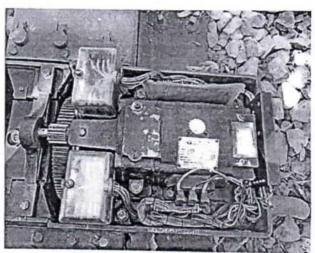

#### Report on Visit at Maintenance of 200 kVA Transformer

Date: 29/03/2022

As a part of curriculum developed by DBATU, industrial visits are included in the syllabus so that the students can get practical application of the knowledge gained in the classrooms. One of such visits was arranged at maintenance of a 200 kVA transformer at the college campus. The college is having own pole mounted 220 kVA/433 VA substation. Students got the information regarding quality testing of transformer oil dielectric strength, filtration process of oil and working of pole mounted substation.