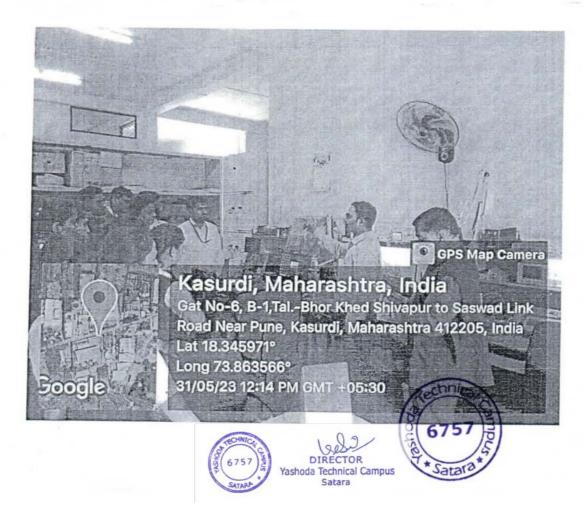

#### Report of Practical Session Visit

Date: - 24/12/2022

Name of the Institute

:- ADCET, Ashta

Subject

:- High voltage engineering

Time

:- 10:00am to 07:00pm

#### Major Points :-

- During the visit student were given information about the HVE lab.
- Following practical's were conducted
  - 1. Impulse wave shape of sample wave
  - 2. Equipotential point plotting by Electrolytic tank
  - Breakdown voltage test of oil
  - 4. 5 KV insulation test
  - 5. 5 stage impulse generator
  - 6. Breakdown voltage test of Air(Sphere Gap) for AC voltage
  - 7. Breakdown voltage test of Air(Sphere Gap) for D-C voltage
- Apart from the experiments the students were given information about
   S.O.P. for the HVE lab.