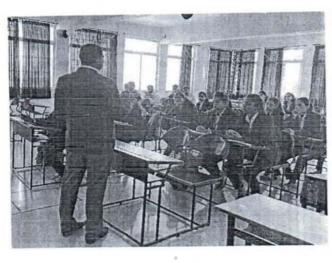

onsultancy services at minimal charges.

Schemes of State Governments:

- The state governments also provide technical and other support services to MSME through their directorate of industries and district industries centre.
- In general all the state governments extend support of following types:
  - a) Deferment/ suspension of sales tax.
  - b) Power subsidy
  - c) Capital investment subsidies to new enterprises established in some selected districts.
  - d) Margin money/seed capital assistance schemes.
  - e) Priority in providing power connection/water connection.
  - f) Technical and consultancy support.

The session was very interactive. Students were curious and thus, question answer round was interactive too. Prof P.S Gade gave vote of thanks and the session was hence concluded.





Co-Ordinator

CHNICA 

DIRECTOR

HOD

ECTOR
Choical Carayas Hour Technical Campus, Sataria

### Report on

### Guest lecture of Advance Java Programming

Date: 8/6/2023

MCA Department has organized the guest lecture on Advance Java Programming and the overview of practical knowledge to get more information about the concepts related to practical implementation.

Topic: Advance Java Programming Overview of Practical Knowledge.

Eminent Speaker: Prof.Gulnar Sayyad Madam

Venue: MCA-LAB

The purpose behind organizing the session was to make students aware about the actual hands on session. Students should know the practical implementation of their lab list programs as well as other programs related to it.

Firstly. Pro. Snehal Jadhav welcome to Prof. Gulnar Sayyad madam and then the sess