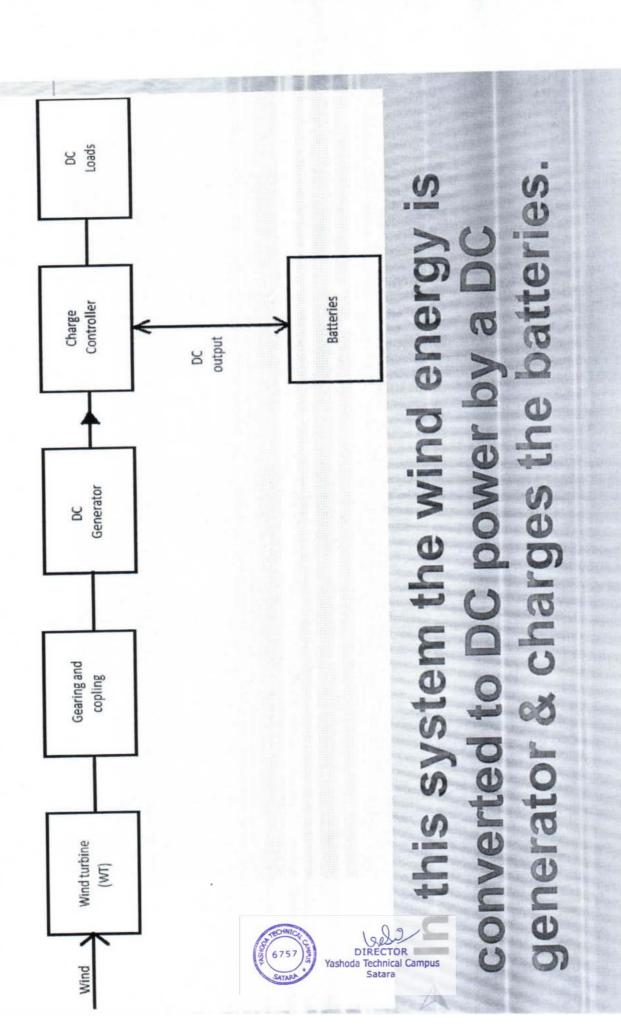

in or pumping water) used for specific tasks (such as or a generator can convert this the like. homes, businesses, schools, and mechanical power can power



# MIND TURBINESS

Wind turbines, like aircraft propeller blades, turn in the moving air and power an electric generator that supplies an electric current.



## NIND. Horizontal Axis Wind Turbine Configurations URBINE CHEROK Potor Change at or Nacelle Rotor 田公公 Pron Tixed Vertical Axis Dameter FOIO SE SELEK



# TURBINE COMPONENTS



blade or rotor, which converts the energy in the wind to rotational shaft energy;

» a drive train, usually including a gearbox and a generator; a tower that supports the rotor and drive train

other support controls, electrical cables, ground interconnection equipment. equipment, equipment, including





# Site selection parameters of wind power plant

- High annual average wind speed
- Availability of anemometry data
- Wind structure at the proposed site
- Altitude of the proposed site
- Terrain and its aerodynamic
- Local Ecology
- Distance to road or railways
- Nearness of site to local centre/users
- Nature of ground
- 10. Favourable land cost



## High annual average wind speed

velocity of wind, the small increases in velocity markedly affect the The speed generated by the wind mill depends on cubic values of power in the wind.  It is obviously desirable to select a site for wind energy power plant principle fundamental parameter of concern in initially appraising with high wind velocity. Thus a high average wind velocity is the Ind energy power plant site.

## 'ailability of anem