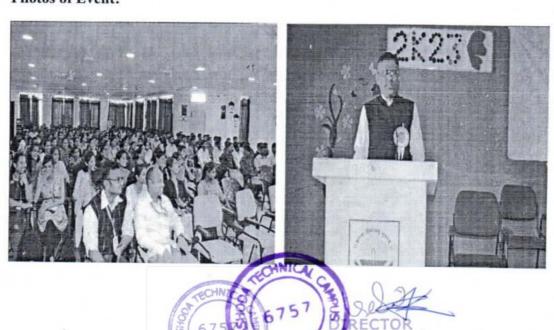

he renowned Guest Speaker for the event. He guided the students on Importance of Positive attitude, Goal Setting, Reading Habits and soft skills. The audience was very happy to hear Prof. Karale Patil. It was indeed a Motivating and Productive session students had.

Personality development includes activities that improve awareness and identity, develop talents and potential, build human capital and facilitate employability, enhance quality of life and contribute to the realization of dreams and aspirations.

It improves your communication skills. People are more receptive to what you say if they are impressed with your personality. Verbal communication skills are also part of personality development; improving your speech will strengthen the impact of your message.

### Photos of Event:



nical Campus



### YASHODA SHIKSHAN PRASARK MANDAL'S YASHODA TECHNICAL CAMPUS **FACULTY OF MCA**

Date:8 April 2023

### REPORT ON INCENTIVES AND CONCESSIONS GRANTED BY GOVERNMENT TO **ENTREPRENEURS**

MCA Department had organized a session on awareness of Incentives and concession granted by government to entrepreneurs. Government provides various incentives to entrepreneurs to Encourage and support entrepreneurs, enhance their productivity, and Motivate entrepreneurs.

Name of the Speaker: Mr. Tushar Shende

Designation: Training and Placement Opportunities Officer, YTC, Satara

The session was organized for the students of MCA-II. Prof P.S Gade welcomed the speaker Mr. Tushar Shende Sir. Mr. Tushar Shende has been working as Training and Placement Opportunities Officer in the YTC Cam