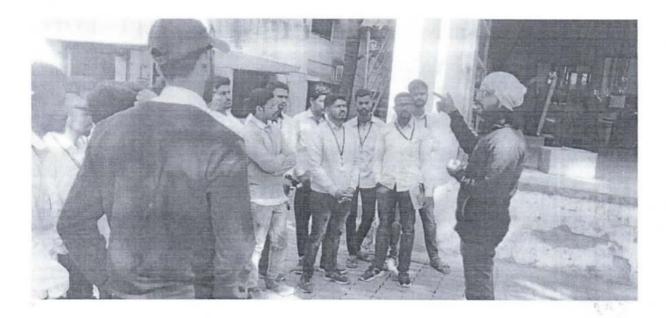

proprietor Mr. Shriram Dixit passed his B.E. in Mechanical from Walchand College of Engineering, Sangali, and then completed P.G. in Tool Design from C.I.T.D. Hydrabad.

Summary: Industry Visit is organized to give practical exposure to students apart From the theoretical knowledge they gain through classroom lectures. The Visits are regarded as an integral part of students learning. As students visited and looked at all the machine operations shearing, forming, piercing, punching, blanking, bending, assembling, grinding, finishing, Besides mechanical & hydraulic power preses. And also students sheen the Spark erosion machine operation, Wire EDM Machine operation, CASER Beam Machine operation, VMC Machine operations

Yashod

DIRECTOR Yashoda Technical Campus Satara

#### Photos:

























### YASHODA TECHNICAL CAMPUS, SATARA

NAAC-B+

NH-4, WadhePhata, Satara. Tele Fax- 02162-271238/39/40 Website- www.yes.edu.in,Email-director\_ytc@yes.edu.in

Approved by AICTE, DTE, Mumbai, Affiliated to DBATU (Lonere), SUK/ MSBTE,

Prof. D. B. Sagare Founder-President

Prof. Dr. D. S. Badkar Principal

Ref. No. -YSPM/YTC/ 558 / 2022-23

Dates: -7/11/2022

To, The Director Shree Tools Plot No. H20/2, Old MIDC, Manik Nagar, Satara, Maharashtra 415004

Subject: Request to get permission for Industrial Visit of Final Year B.Tech Students.

Dear Sir/Madam,

With reference to above subject, department of Mechanical Engineering of YTC, Satara wish to have one day visit in Second week of November 2022, under subject "Manufacturing Process - III"& "Manufacturing Process Lab-II" to