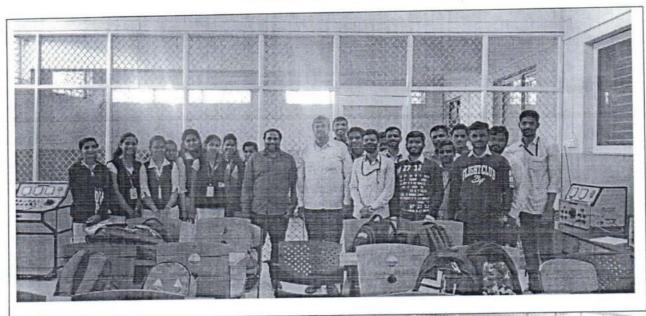

#### Report of Practical Session Visit

Date: - 24/12/2022

Name of the Institute

:- ADCET, Ashta

Subject

:- High voltage engineering

Time

:- 10:00am to 07:00pm

#### Major Points :-

- During the visit student were given information about the HVE lab.
- Following practical's were conducted
  - 1. Impulse wave shape of sample wave
  - 2. Equipotential point plotting by Electrolytic tank
  - Breakdown voltage test of oil
  - 4. 5 KV insulation test
  - 5. 5 stage impulse generator
  - 6. Breakdown voltage test of Air(Sphere Gap) for AC voltage
  - 7. Breakdown voltage test of Air(Sphere Gap) for D-C voltage
- Apart from the experiments the students were given information about
   S.O.P. for the HVE lab.

#### **Photo Gallery**