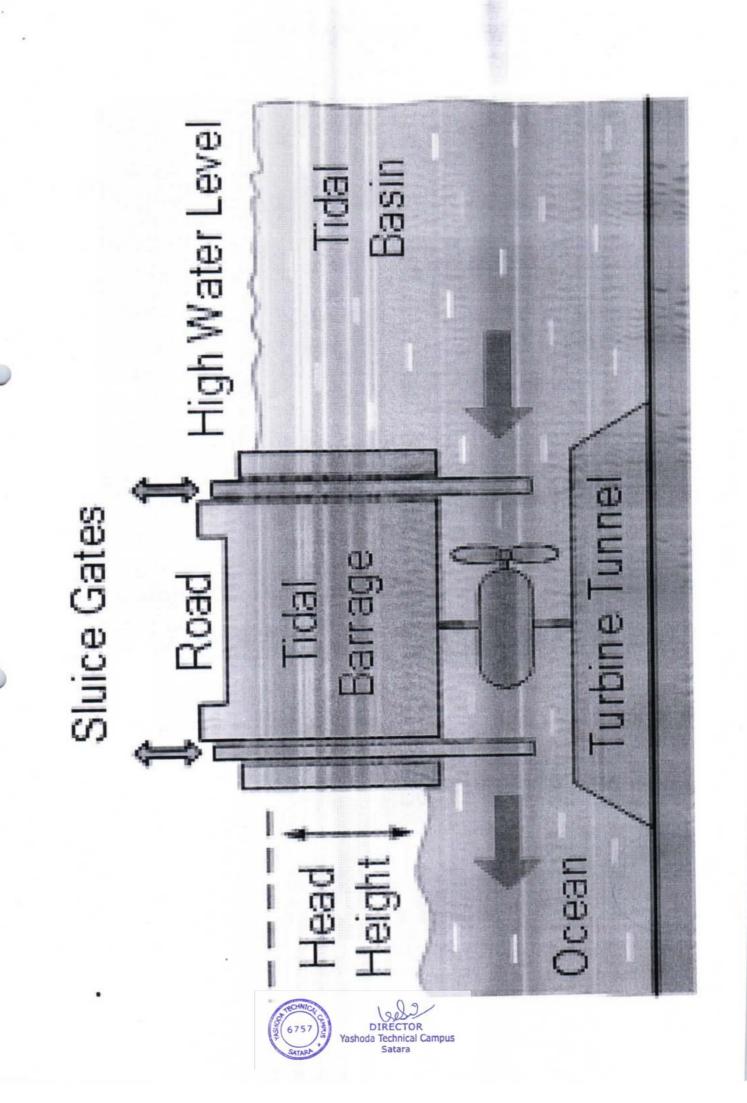

eater

Solar call









Sunlight

### → Advantages:

solar cell

- Solar energy doesn't produce carbon dioxide.
- It does not effect our environment.

### ⇒ Disadvantages:

It is not constant, it depend on weather condition time and location.









### WIND ENERGY



Wind power is good renewable, clean and free source of energy for power production.

Reduce dependence on fossil fuels including imported oils.

- Reduce emission of greenhouse gas and other pollutant.
- One major concern is the noise be improved.









to contribute to the security of energy supply It is the largest renewable energy source available reduce greenhouse gases emission.

# → THE OCEAN CONTAIN TWO TYPE OF ENERGY

Ocean thermal energy conversion from the sun's

Mechanical energy from tides and waves.









### GEOTHERMAL ENERGY



- Geothermal energy is the heat from the Earth. It's clean and sustainable
- shallow ground to hot water and hot rock. Resources of geothermal energy range from the
- It found a few miles beneath the Earth's surface, and down even deeper to the extremely high temperatures of molten rock called magma
- Geothermal heat pumps can tap into this resource to heat and cool buildings.



## What's biomass energy?

Rapidly increasing the population and industry causes more energy need.

Biomass is one of primary sources which can be used to provide renewable and clean energy.

Biomass energy is unending and can be obtained everywhere. Morever it helps the socio-economical development in country side.





### Fuel cell

- A fuel cell produces electricity through a chemi