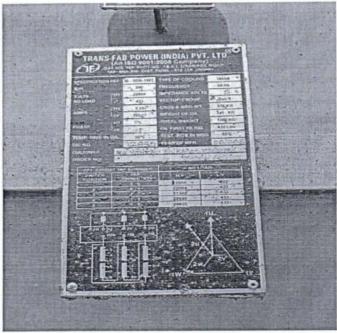

#### Report on Visit at Maintenance of 200 kVA Transformer

Date: 29/03/2022

As a part of curriculum developed by DBATU, industrial visits are included in the syllabus so that the students can get practical application of the knowledge gained in the classrooms. One of such visits was arranged at maintenance of a 200 kVA transformer at the college campus. The college is having own pole mounted 220 kVA/433 VA substation. Students got the information regarding quality testing of transformer oil dielectric strength, filtration process of oil and working of pole mounted substation.