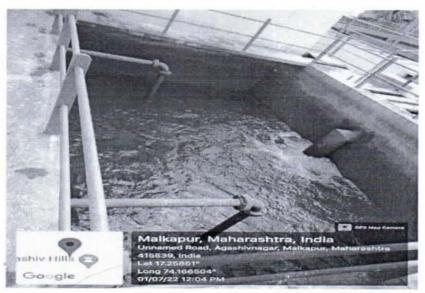

### 1) WATER TREATMENT PLANT

Students of SY B tech class, after visit to water treatment plant understood the water treatment process which is based on unit operation & unit process. This renowned plant established in 2012 for Malkapur city having population 40,000 of 5MLD. The scheme receives seven lakh liters of raw water per hour as raw water from Koyana river having 03 centrifugal pumps of 500 HP of 03 numbers.

Scheme has aeration unit – alum dosing unit- sedimentation unit (Clarifier) – filtration – disinfection unit- GSR – distribution system.