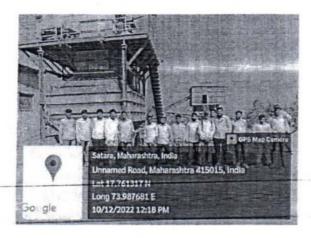

#### Report of Practical Session Visit

Date: - 24/12/2022

Name of the Institute

:- ADCET, Ashta

Subject

:- High voltage engineering

Time

:- 10:00am to 07:00pm

#### Major Points :-

- During the visit student were given information about the HVE lab.
- Following practical's were conducted
  - 1. Impulse wave shape of sample wave
  - 2. Equipotential point plotting by Electrolytic tank
  - Breakdown voltage test of oil
  - 4. 5 KV insulation test
  - 5. 5 stage impulse generator
  - 6. Breakdown voltage test of Air(Sphere Gap) for AC voltage
  - 7. Breakdown voltage test of Air(Sphere Gap) for D-C voltage
- Apart from the experiments the students were given information about
   S.O.P. for the HVE lab.

#### **Photo Gallery**