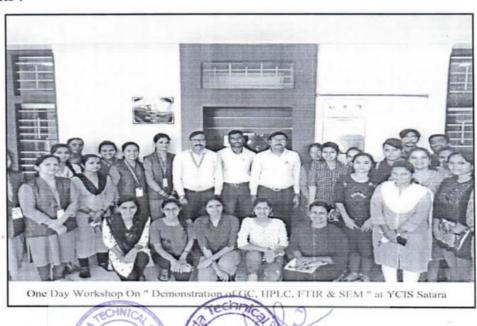

er established as a single faculty 'Science College' in June 1965. The science college was christened in 1986 as Yashavantrao Chavan Institute of Science. Institute is well equipped with sophisticated instruments.

Faculty members of YCIS explained all about GC, HPLC, SEM and IR instruments through its basic principle, Preparative work, working as well as troubleshooting regarding same. They also explain the interpretation of data.

The Activity is coordinated by **Dr. Sachin H. Rohane** and **Mr. A. S. Bhongale** under the guidance of B.Pharm HOD **Mr. A.M. Bhagwat** and Principal **Dr. V. K. Redasani**.

President Hon. Dasharath Sagare Sir and Vice-president, Hon. Ajinkya Sagare Sir congratulated and enlightened that this act will enrich the student's knowledge.

### **Event Moments:**



6757 Shoda Textrical Campus











# Demonstration of SEM





### 1.2.3 Students enrolled in subject related Certificate/diploma/Add-on programs (MCA)

| Years   | Course | Name of<br>certificate Add-<br>on Program | Total number of<br>students enrolled<br>in certificate or<br>diploma or Add-<br>on programs | Total number of<br>students across<br>all programs |
|---------|--------|-------------------------------------------|---------------------------------------------------------------------------------------------|----------------------------------------------------|
| 2022-23 | MCA-II | Infosys online certification              | 68                                                                                          | 57 student got<br>Certification                    |

MCA