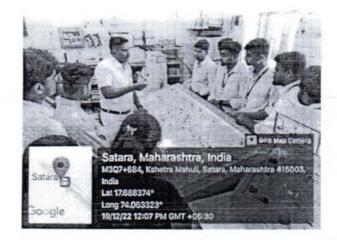

#### **Report of Practical Session Visit**

Date: - 24/12/2022

Name of the Institute

:- ADCET, Ashta

Subject

:- High voltage engineering

Time

:- 10:00am to 07:00pm

#### Major Points :-

- During the visit student were given information about the HVE lab.
- Following practical's were conducted
  - 1. Impulse wave shape of sample wave
  - 2. Equipotential point plotting by Electrolytic tank
  - 3. Breakdown voltage test of oil
  - 4. 5 KV insulation test
  - 5. 5 stage impulse generator
  - 6. Breakdown voltage test of Air(Sphere Gap) for AC voltage
  - 7. Breakdown voltage test of Air(Sphere Gap) for D-C voltage
- Apart from the experiments the students were given information about S.O.P. for the HVE lab.

#### **Photo Gallery**

Date: - 22, Dec 2022

To,

The Principal,

Yashoda Technical Campus, Satara

Subject: Regarding laboratory Visit

Respected Sir,

With respect to the above subject, Final year B.Tech Electrical Engineering department students have High Voltage Engineering Lab in their syllabus.