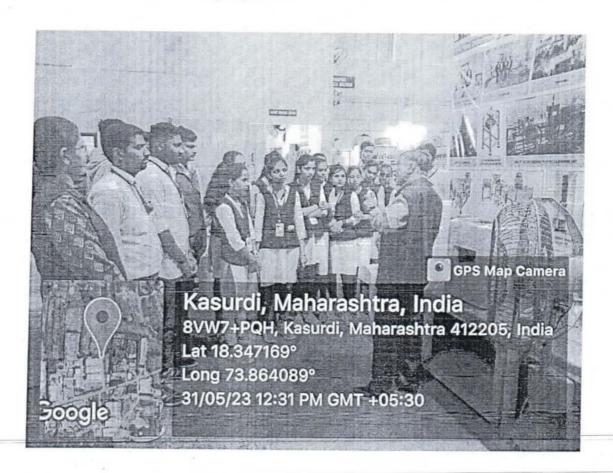

#### Report of Practical Session Visit

Date: - 24/12/2022

Name of the Institute

:- ADCET, Ashta

Subject

:- High voltage engineering

Time

:- 10:00am to 07:00pm

#### Major Points :-

- During the visit student were given information about the HVE lab.
- Following practical's were conducted
  - 1. Impulse wave shape of sample wave
  - 2. Equipotential point plotting by Electrolytic tank
  - Breakdown voltage test of oil
  - 4. 5 KV insulation test
  - 5. 5 stage impulse generator
  - 6. Breakdown voltage test of Air(Sphere Gap) for AC voltage
  - 7. Breakdown voltage test of Air(Sphere Gap) for D-C voltage
- Apart from the experiments the students were given information about
   S.O.P. for the HVE lab.