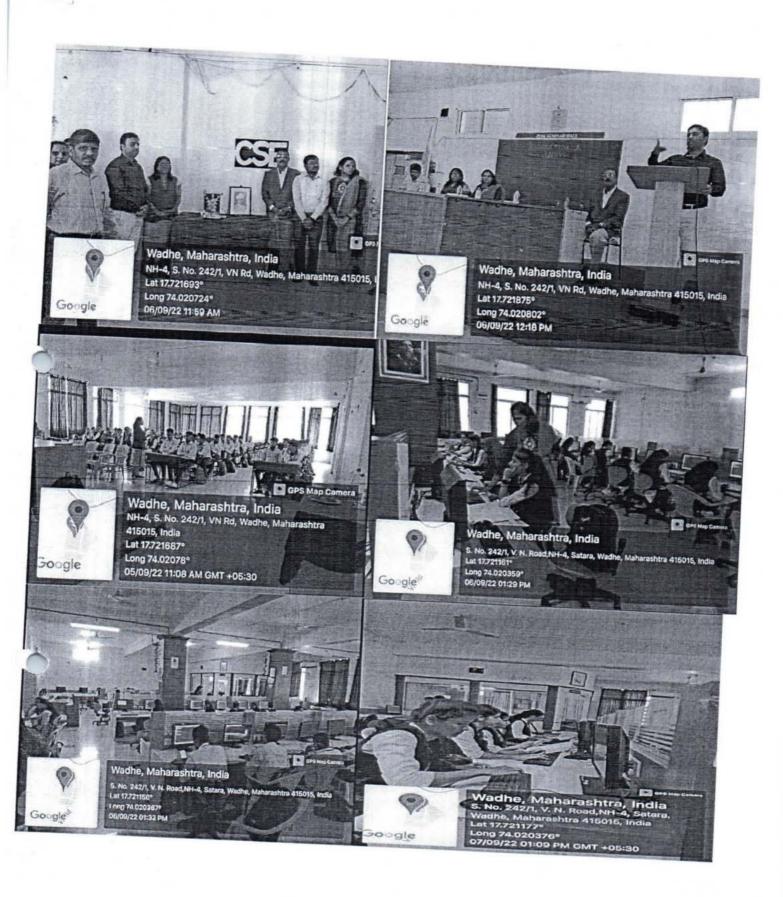

#### **Photo Gallery**

#### Major Points :-

- During the visit student were given information about the HVE lab.
- Following practical's were conducted
  - 1. Impulse wave shape of sample wave
  - 2. Equipotential point plotting by Electrolytic tank
  - Breakdown voltage test of oil
  - 4. 5 KV insulation test
  - 5. 5 stage impulse generator
  - 6. Breakdown voltage test of Air(Sphere Gap) for AC voltage
  - 7. Breakdown voltage test of Air(Sphere Gap) for D-C voltage
- Apart from the experiments the students were given information about
   S.O.P. for the HVE lab.