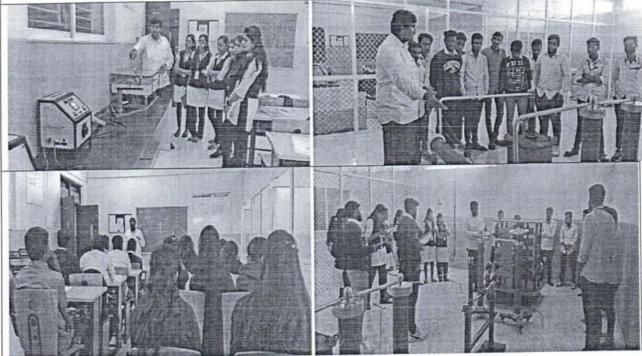

#### Major Points :-

- During the visit student were given information about the HVE lab.
- Following practical's were conducted
  - 1. Impulse wave shape of sample wave
  - 2. Equipotential point plotting by Electrolytic tank
  - Breakdown voltage test of oil
  - 4. 5 KV insulation test
  - 5. 5 stage impulse generator
  - 6. Breakdown voltage test of Air(Sphere Gap) for AC voltage
  - 7. Breakdown voltage test of Air(Sphere Gap) for D-C voltage
- Apart from the experiments the students were given information about
   S.O.P. for the HVE lab.

#### **Photo Gallery**