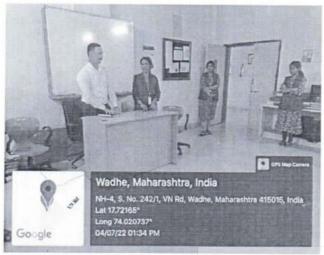

#### Report of Practical Session Visit

Date: - 24/12/2022

Name of the Institute

:- ADCET, Ashta

Subject

:- High voltage engineering

Time

:- 10:00am to 07:00pm

#### Major Points :-

- During the visit student were given information about the HVE lab.
- Following practical's were conducted
  - 1. Impulse wave shape of sample wave
  - 2. Equipotential point plotting by Electrolytic tank
  - Breakdown voltage test of oil
  - 4. 5 KV insulation test
  - 5. 5 stage impulse generator
  - 6. Breakdown voltage test of Air(Sphere Gap) for AC voltage
  - 7. Breakdown voltage test of Air(Sphere Gap) for D-C voltage
- Apart from the experiments the students were given information about
   S.O.P. for the HVE lab.