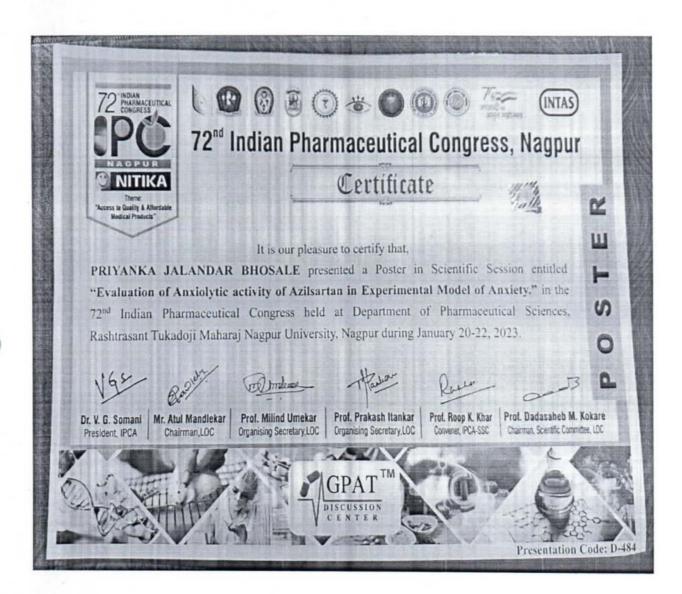

harmaceutical Congress was organized at Department of Pharmaceutical Sciences, Rashrasant Tukadoji Maharaj Nagpur University, Nagpur during 20-22, January 2023.

Prof. Dr. V. K. Redasani, (Director, YTC, Satara, Associate Dean and member of executive council of DBATU, Lonere) HOD Mr. A. M. Bhagwat sir and Ms. S. P. Kadam Assistant Prof. YSPM's YTC Faculty of pharmacy Satara motivate the students to take part in such activities

Founder and President Prof. Dasharath Sagare sir and Vice president Ajinkya Sagare sir always motivate staff as well as students to take part in this type of events. College provided all transportation facility to all participants to motivate them.

It was a great pleasure that many students and staff were participated and presented poster in that event.





































YTC Faculty of Pharmacy

Faculty of Pharmacy, Satara

Academic Year 2022-2023

Yashoda Shikshan Prasarak Mandals's

#### YASHODA TECHNICAL CAMPUS, SATARA

Faculty of pharmacy

28.02.23

State lavel elocution competition was conducted by Satara college of Pharmacy, Satara on Monday 27.02.2023

Prof. Dr. V. K. Redasani, (Director, YTC, Satara, Associate Dean and member of executive council of DBATU, Lonere) HOD Mr. A. M. Bhagwat sir and Ms. S. P. Kadam Assistant Prof. YSPM's YTC Faculty of pharmacy Satara motivate the students to take part in such activities

Founder and President Prof. Dasharath Sagare sir and Vice president Ajinkya Sagare sir always motivate staff as well as students to take part in this type of events.

Two students Neha Kamble a student of TYB.P