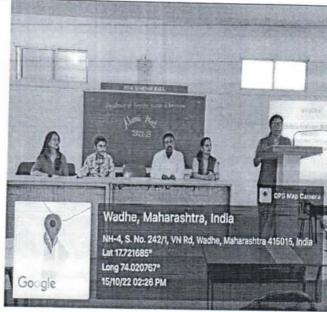

g in the different MNC's such as Accenture, IBM, BirlaSoft, Atos and so on. Alumni's also discussed about the formation of "Departmental Alumni Association" through which Alumni's will give his/her contribution to the department for the improvement of the department.

Computer Science & Engg.
PM'S Yashoda Facilitical Camerus, Safare

### Suggestion from Alumni:

- 1. Plan more Industrial visits for students so they will get awareness of new technologies.
- 2. Arrange guest lectures on latest technologies.
- 3. Learn as much as new skills and technologies.
- 4. Communication skills & body language.
- 5. Funtech activity to know about latest technology in depth.

Summary: It was great experience for Students, Organizers and client for getting corporate exposure.

### **Event Moments:**







Presentation by Dr. S V Balshetwar on vision





Coordinator



H.O.U.

Computer Science & Engg.

(SPM'S Yashoda Technical Campus, Satars





### Yashoda Shikshan Prasarak Mandal's YASHODA TECHNICAL CAMPUS, SATARA





Suggestions by Alumni

Concluding speech by Prof. K P Jagtap, Co-ordinator



Computer Science & Engg.

Computer Science & Engg.

YSPM'S Yashoda Technical Campus, Salara



### YSPM's

### Yashoda Technical Campus, Faculty of Engineering, Department of Computer Science and Engineering

Date: 19/09/2022

Report on

### **Guest Lecture on** "Full Stack Development"

Computer Science and Engineering department had organized Guest Lecture on "Full Stack Development" on 19/09/2022 and the timings would be from 03:00 PM to 05:00 PM. It was focused on detailed knowledge of Full