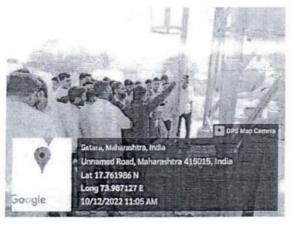

#### Report of Practical Session Visit

Date: - 24/12/2022

Name of the Institute

:- ADCET, Ashta

Subject

:- High voltage engineering

Time

:- 10:00am to 07:00pm

#### Major Points :-

- During the visit student were given information about the HVE lab.
- Following practical's were conducted
  - 1. Impulse wave shape of sample wave
  - 2. Equipotential point plotting by Electrolytic tank
  - Breakdown voltage test of oil
  - 4. 5 KV insulation test
  - 5. 5 stage impulse generator
  - 6. Breakdown voltage test of Air(Sphere Gap) for AC voltage
  - 7. Breakdown voltage test of Air(Sphere Gap) for D-C voltage
- Apart from the experiments the students were given information about
   S.O.P. for the HVE lab.

#### **Photo Gallery**