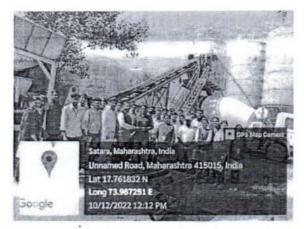

#### Report of Practical Session Visit

Date: - 24/12/2022

Name of the Institute

:- ADCET, Ashta

Subject

:- High voltage engineering

Time

:- 10:00am to 07:00pm

#### Major Points :-

- During the visit student were given information about the HVE lab.
- Following practical's were conducted
  - 1. Impulse wave shape of sample wave
  - 2. Equipotential point plotting by Electrolytic tank
  - Breakdown voltage test of oil
  - 4. 5 KV insulation test
  - 5. 5 stage impulse generator
  - 6. Breakdown voltage test of Air(Sphere Gap) for AC voltage
  - 7. Breakdown voltage test of Air(Sphere Gap) for D-C voltage
- Apart from the experiments the students were given information about
   S.O.P. for the HVE lab.

#### **Photo Gallery**