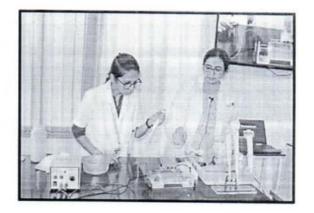

#### Major Points :-

- During the visit student were given information about the HVE lab.
- Following practical's were conducted
  - 1. Impulse wave shape of sample wave
  - 2. Equipotential point plotting by Electrolytic tank
  - Breakdown voltage test of oil
  - 4. 5 KV insulation test
  - 5. 5 stage impulse generator
  - 6. Breakdown voltage test of Air(Sphere Gap) for AC voltage
  - 7. Breakdown voltage test of Air(Sphere Gap) for D-C voltage
- Apart from the experiments the students were given information about
   S.O.P. for the HVE lab.