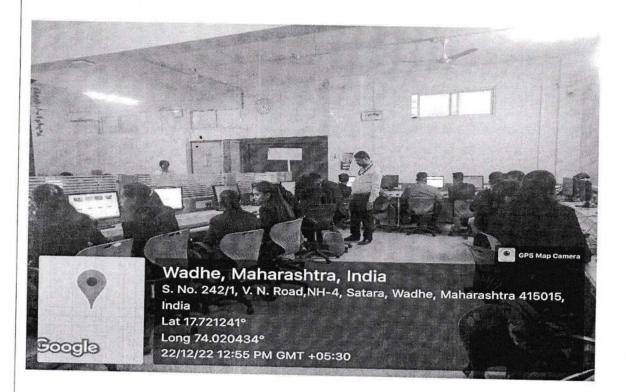

neur. These types of quiz will be regularly organized to update the aspiring managers. During this event appeal to all students to grab the opportunity and ask to update themselves in the changing business era.

All the faculty members Dr. S.A. Bhosale, Mr. M.V. Landge and Mrs. P.R. Patil were remain present to monitor the quiz. Prof. R.D. Mohite Head of the MBA Department appreciated the student performance and also congratulated the rankers. The B-quiz is coordinated by Dr.R.R.Chavan. So this way department of MBA initiated for the overall development of the students. This type of quiz will be regularly organized in future.

Inst. Code 6757

Inst. Code 6757

Aculty of Section Carpus

SATARA

SATARA

SATARA

SATARA

Inst. Code 6757

Aculty of Section Carpus

Satara

# **Event Moments:**





Havan Event Co-ordinator



Rrincipal MBA Department



# Yashoda Shikshan Prasarak Mandal's Yashoda Technical Campus, Satara **FACULTY OF MBA**

# ATTENDANCE SHEET

# MBA I & II, ACADEMIC YEAR 2022-23

# **BUSINESS STANDARD - B-SCHOOL QUIZ**

Day: Wednesday

Date: 22.12.2022 Time: 12:00 PM

# **OBJECTIVES:**

1. To check the knowledge of Students about the Business World

2. To aware the students about the business strategies and environment

3. To convey the information about the Business Environment

| C. N.  | Student Name                               | Class              | Signature     |
|--------|--------------------------------------------|--------------------|---------------|
| Sr. No |                                            | MBA I              | Reth          |
| 2