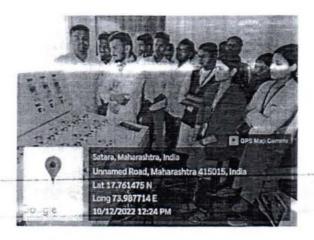

#### Report of Practical Session Visit

Date: - 24/12/2022

Name of the Institute

:- ADCET, Ashta

Subject

:- High voltage engineering

Time

:- 10:00am to 07:00pm

#### Major Points :-

- During the visit student were given information about the HVE lab.
- Following practical's were conducted
  - 1. Impulse wave shape of sample wave
  - 2. Equipotential point plotting by Electrolytic tank
  - Breakdown voltage test of oil
  - 4. 5 KV insulation test
  - 5. 5 stage impulse generator
  - 6. Breakdown voltage test of Air(Sphere Gap) for AC voltage
  - 7. Breakdown voltage test of Air(Sphere Gap) for D-C voltage
- Apart from the experiments the students were given information about
   S.O.P. for the HVE lab.

#### **Photo Gallery**