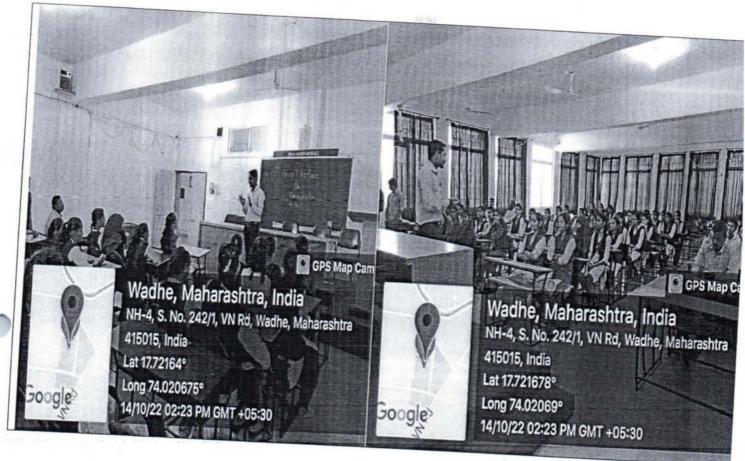

#### **Photo Gallery**

Date: - 22, Dec 2022

To,

The Principal,

Yashoda Technical Campus, Satara

Subject: Regarding laboratory Visit

Respected Sir,

With respect to the above subject, Final year B.Tech Electrical Engineering department students have High Voltage Engineering Lab in their syllabus.