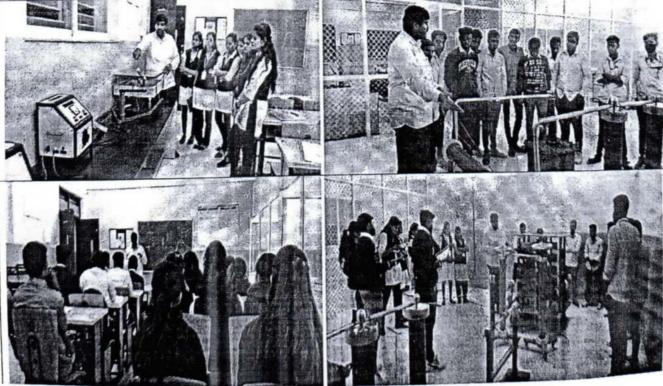

#### Report of Practical Session Visit

Date: - 24/12/2022

Name of the Institute

:- ADCET, Ashta

Subject

:- High voltage engineering

Time

:- 10:00am to 07:00pm

#### Major Points :-

- During the visit student were given information about the HVE lab.
- Following practical's were conducted
  - 1. Impulse wave shape of sample wave
  - 2. Equipotential point plotting by Electrolytic tank
  - Breakdown voltage test of oil
  - 4. 5 KV insulation test
  - 5. 5 stage impulse generator
  - 6. Breakdown voltage test of Air(Sphere Gap) for AC voltage
  - 7. Breakdown voltage test of Air(Sphere Gap) for D-C voltage
- Apart from the experiments the students were given information about
   S.O.P. for the HVE lab.

#### **Photo Gallery**