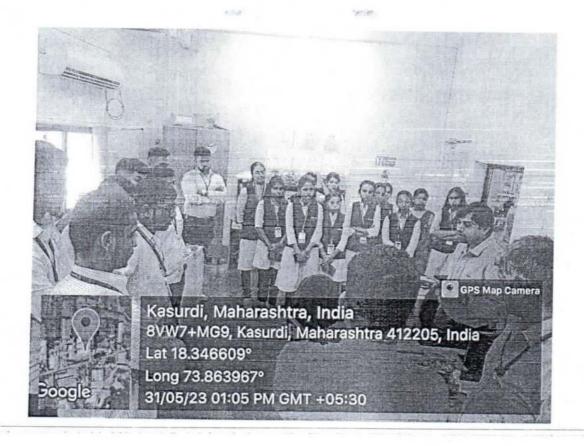

#### Report of Practical Session Visit

Date: - 24/12/2022

Name of the Institute

:- ADCET, Ashta

Subject

:- High voltage engineering

Time

:- 10:00am to 07:00pm

#### Major Points :-

- During the visit student were given information about the HVE lab.
- Following practical's were conducted
  - 1. Impulse wave shape of sample wave
  - 2. Equipotential point plotting by Electrolytic tank
  - Breakdown voltage test of oil
  - 4. 5 KV insulation test
  - 5. 5 stage impulse generator
  - 6. Breakdown voltage test of Air(Sphere Gap) for AC voltage
  - 7. Breakdown voltage test of Air(Sphere Gap) for D-C voltage
- Apart from the experiments the students were given information about
   S.O.P. for the HVE lab.