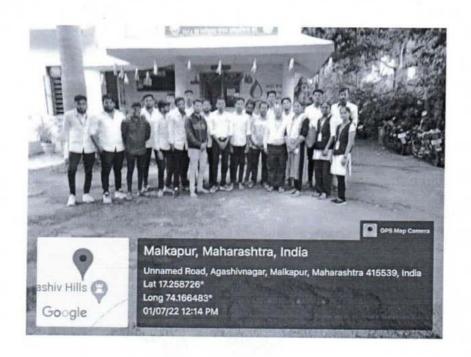

### INDUSTRIAL VISIT AT MALKAPUR TAL- KARAD DIST. SATARA

DATE OF VISIT- 01/07/2022

SY BTECH CLASS

SUBJECT ENVIRONMENTAL ENGINEERING