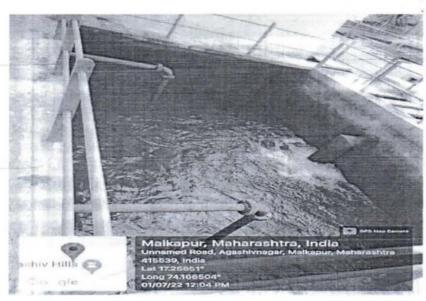

### INDUSTRIAL VISIT AT MALKAPUR TAL- KARAD DIST. SATARA

DATE OF VISIT- 01/07/2022

SY BTECH CLASS

SUBJECT ENVIRONMENTAL ENGINEERING

### 1) WATER TREATMENT PLANT

Students of SY B tech class, after visit to water treatment plant understood the water treatment process which is based on unit operation & unit process. This renowned plant established in 2012 for Malkapur city having population 40,000 of 5MLD. The scheme receives seven lakh liters of raw water per hour as raw water from Koyana river having 03 centrifugal pumps of 500 HP of 03 numbers.

Scheme has aeration unit – alum dosing unit- sedimentation unit (Clarifier) – filtration – disinfection unit- GSR – distribution system.