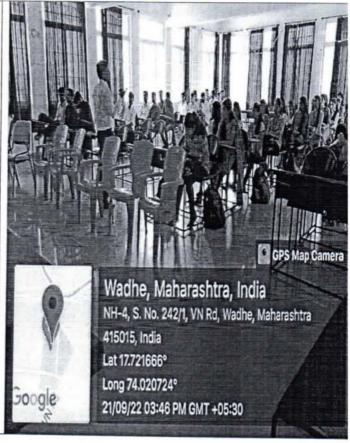

#### **Photo Gallery**

Date: - 22, Dec 2022

To,

The Principal,

Yashoda Technical Campus, Satara

Subject: Regarding laboratory Visit

Respected Sir,

With respect to the above subject, Final year B.Tech Electrical Engineering department students have High Voltage Engineering Lab in their syllabus.