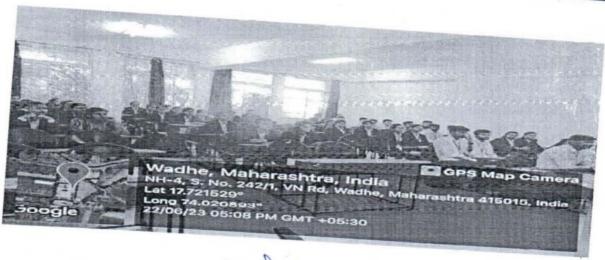

#### **Photo Gallery**

Date: - 22, Dec 2022

To,

The Principal,

Yashoda Technical Campus, Satara

Subject: Regarding laboratory Visit

Respected Sir,

With respect to the above subject, Final year B.Tech Electrical Engineering department students have High Voltage Engineering Lab in their syllabus.