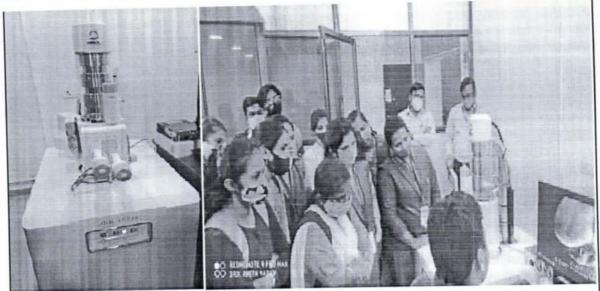

#### **Photo Gallery**

Date: - 22, Dec 2022

To,

The Principal,

Yashoda Technical Campus, Satara

Subject: Regarding laboratory Visit

Respected Sir,

With respect to the above subject, Final year B.Tech Electrical Engineering department students have High Voltage Engineering Lab in their syllabus.