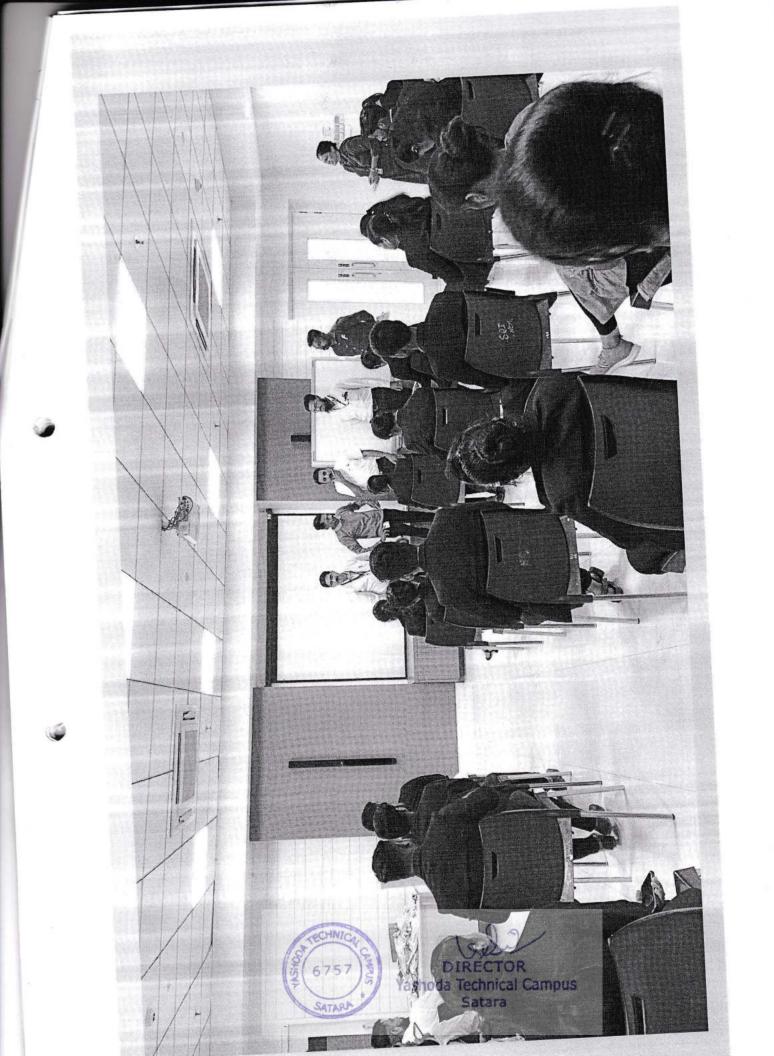

#### Report of Practical Session Visit

Date: - 24/12/2022

Name of the Institute

:- ADCET, Ashta

Subject

:- High voltage engineering

Time

:- 10:00am to 07:00pm

#### Major Points :-

- During the visit student were given information about the HVE lab.
- Following practical's were conducted
  - 1. Impulse wave shape of sample wave
  - 2. Equipotential point plotting by Electrolytic tank
  - Breakdown voltage test of oil
  - 4. 5 KV insulation test
  - 5. 5 stage impulse generator
  - 6. Breakdown voltage test of Air(Sphere Gap) for AC voltage
  - 7. Breakdown voltage test of Air(Sphere Gap) for D-C voltage
- Apart from the experiments the students were given information about
   S.O.P. for the HVE lab.

#### **Photo Gallery**