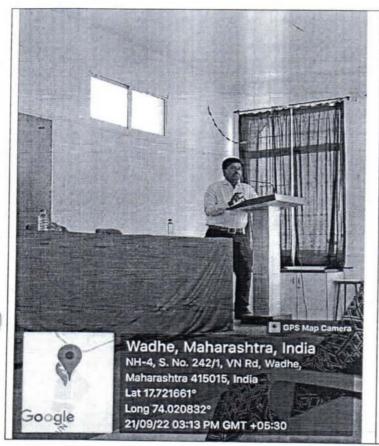

g

Date: 22/09/2022

### Guest lecture on "Business Communication"

Computer Science and Engineering department had organized guest lecture on "Business Communication" on 22<sup>nd</sup> September 2022 from 3 PM to 4.00 PM. The Guest lecture was organized for SY,TY & Final year students of Computer science & Engineering Department. It was focused on introductory knowledge of Business Communication in the world.

Prof. Popat D. Patil was the Resouce person for the guest lecture on "Business Communication". The Felicitation of the Prof. Popat D. Patil is done by the Dr. S.V. Balshetwar, HOD CSE department, YTC, Satara.

Resource Person of Guest Lecture: - Prof. Popat D. Patil

Guest Lecture coordinator:- Prof. Kiran P. Jagtap

Total Present Students: - 52

### Glimpses of Guest Lecture









Coordinator



HOD

H.O.D.

Computer Science & Engg.
YSPM'S Yeshoda Technical Campus, Satara







ORIGINAL क्रम सं/ Serial No.: 140884



कारोलय, भारत सरकार का The Patent Office, Government Of India

डिजाइन के पंजीकरण का प्रमाण पत्र Certificate of Registration of Design

पारस्परिकता तारीख / Reciprocity Date\* :

प्रमाणित किया जाता है कि संलग्न प्रति में वर्णित डिजाइन जो FOOTSTEP-POWERED ENERGY GENERATION DEVICE से संबंधित है, का पंजीकरण, श्रेणी 13-01 में 1.Yspm'S Yashoda Technical Campus, Faculty Of Engineering 2. Mr. Arjun Avinash Shivaji 3.Ms. Desai Sayali Shankar 4.Mr. Hakim Mohammadsabir Nasir 5.Mr. Khade Sagar Sanjay 6.Ms. Mane Neha Satish 7. Prof. Ajinkya S Shah के नाम में उपर्युक्त संख्या और तारीख में कर लिया गया है।

Certified that the design of which a copy is annexed hereto