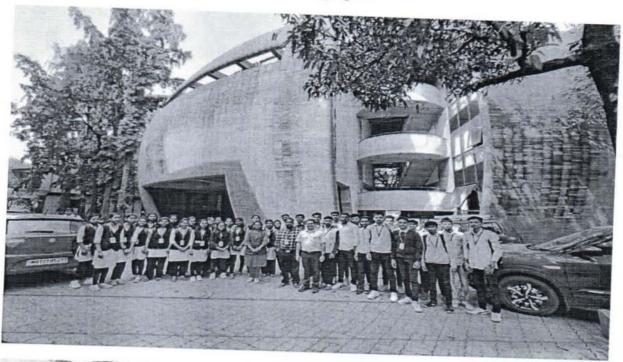

#### ONE PAGE INDUSTRIAL VISIT REPORT

Name of Industry: College of Engineering, BHAU Institute Pune. (Mayuresh Sir)

Type of Industry : Innovation & Incubation center

Date of Visit : 6th Dec 2022

Subject : Innovation & Incubations

Visit for : Third Year BTech CSE Department

Number of Students: 38

Introduction of Industry:

COEP's BHAU Institute – Bhau Institute of Innovation, Entrepreneurship and Leadership was set up by Mr. Narendra Kale, an alumnus of COEP (1974) and Mr. Sanjay Inamdar, a successful entrepreneur to promote incubation of enterprises from amongst COEP students.

#### The Idea behind Bhau Institute

"BHAU" means elder brother. An elder brother is a unique person for the young siblings in Indian culture. You enjoy a special relationship with him; He is the one you lean on for guidance, support and a helping hand in all your adventures. He allows you to fall down; helps you pick yourself up and run again. He provides just enough guidance to get you going and gradually launches you into the real world. This is the spirit for BHAU institute - It will encourage students not only to find their own calling but go it unleashing their full potential. It will provide just enough guidance for them to support their dreams and ambitions. We desire our students to be entrepreneurs in their own right, finding their own place under the sun.

#### Photographs:

Coordinator

Faculty of Engl. (CSE)

Faculty of Engl. (CSE)

DIRECTOR

Yashoda Technical Campus

Computer Science & Engg: VSPM'S Yashoda Technical Campus, Satara