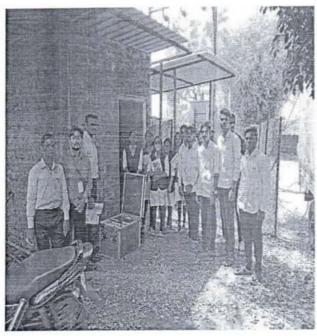

#### Report on Visit at Maintenance of 200 kVA Transformer

Date: 29/03/2022

As a part of curriculum developed by DBATU, industrial visits are included in the syllabus so that the students can get practical application of the knowledge gained in the classrooms. One of such visits was arranged at maintenance of a 200 kVA transformer at the college campus. The college is having own pole mounted 220 kVA/433 VA substation. Students got the information regarding quality testing of transformer oil dielectric strength, filtration process of oil and working of pole mounted substation.