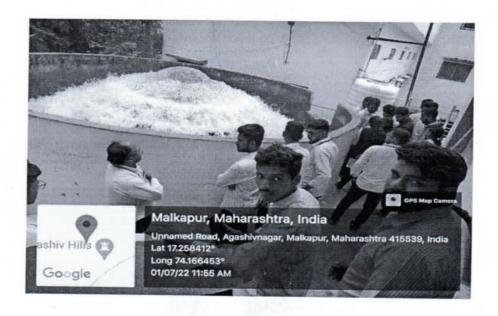

### 2) SEWARAGE TREATMENT PLANT

It has capacity 5 MLD to treat municipal waste water established in 2012-13. It works on unit operation & unit process. The scheme has following units. Bar screen- Still basin chamber- pumps -macerators for grit removal - manual & automatic separators of foreign bodies - aerobic digester - sedimentation (Clarifier) - chlorination- Sludge drying unit. Students came to know after treatment of municipal waste being tested to its acceptable parameters.

Sludge is given to nearby farmers as maneuver for Rs 3/- per 1000 kg. and water after treatment supply to nearby farms free of cost.