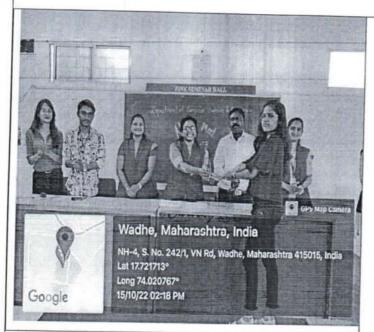

rking in the different MNC's such as Accenture, IBM, BirlaSoft, Atos and so on. Alumni's also discussed about the formation of "Departmental Alumni Association" through which Alumni's will give his/her contribution to the department for the improvement of the department.

Computer Science & Engg.
PM'S Yashoda Facilitical Camerus, Safare

### Suggestion from Alumni:

- 1. Plan more Industrial visits for students so they will get awareness of new technologies.
- 2. Arrange guest lectures on latest technologies.
- 3. Learn as much as new skills and technologies.
- 4. Communication skills & body language.
- 5. Funtech activity to know about latest technology in depth.

Summary: It was great experience for Students, Organizers and client for getting corporate exposure.

### **Event Moments:**







Presentation by Dr. S V Balshetwar on vision





Coordinator



H.O.U.

Computer Science & Engg.

(SPM'S Yashoda Technical Campus, Satars





### Yashoda Shikshan Prasarak Mandal's YASHODA TECHNICAL CAMPUS, SATARA





Suggestions by Alumni

Concluding speech by Prof. K P Jagtap, Co-ordinator



Computer Science & Engg.

Computer Science & Engg.

YSPM'S Yashoda Technical Campus, Salara



### YSPM's

### Yashoda Technical Campus, Faculty of Engineering, Department of Computer Science and Engineering

Date: 19/09/2022

Report on

### **Guest Lecture on** "Full Stack Development"

Computer Science and Engineering department had organized Guest Lecture on "Full Stack Development" on 19/09/2022 and the timings would be from 03:00 PM to 05:00 PM. It was focused on detailed knowledge of