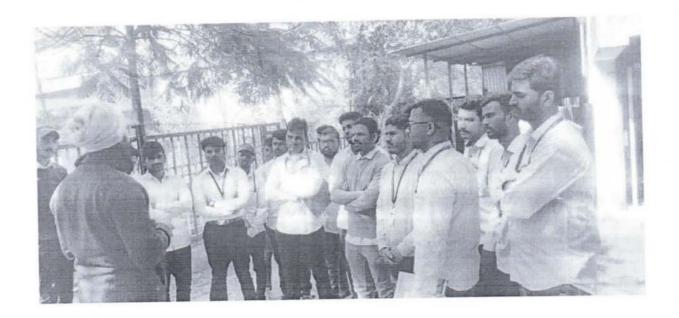

ietor Mr. Shriram Dixit passed his B.E. in Mechanical from Walchand College of Engineering, Sangali, and then completed P.G. in Tool Design from C.I.T.D. Hydrabad.

Summary: Industry Visit is organized to give practical exposure to students apart From the theoretical knowledge they gain through classroom lectures. The Visits are regarded as an integral part of students learning. As students visited and looked at all the machine operations shearing, forming, piercing, punching, blanking, bending, assembling, grinding, finishing, Besides mechanical & hydraulic power preses. And also students sheen the Spark erosion machine operation, Wire EDM Machine operation, CASER Beam Machine operation, VMC Machine operations

Yashod

DIRECTOR Yashoda Technical Campus Satara

#### Photos:

























### YASHODA TECHNICAL CAMPUS, SATARA

NAAC-B+

NH-4, WadhePhata, Satara. Tele Fax- 02162-271238/39/40 Website- www.yes.edu.in,Email-director\_ytc@yes.edu.in

Approved by AICTE, DTE, Mumbai, Affiliated to DBATU (Lonere), SUK/ MSBTE,

Prof. D. B. Sagare Founder-President

Prof. Dr. D. S. Badkar Principal

Ref. No. -YSPM/YTC/ 558 / 2022-23

Dates: -7/11/2022

To, The Director Shree Tools Plot No. H20/2, Old MIDC, Manik Nagar, Satara, Maharashtra 415004

Subject: Request to get permission for Industrial Visit of Final Year B.Tech Students.

Dear Sir/Madam,

With reference to above subject, department of Mechanical Engineering of YTC, Satara wish to have one day visit in Second week of November 2022, under subject "Manufacturing Process - III"& "Manufacturing Process Lab-II" to your i