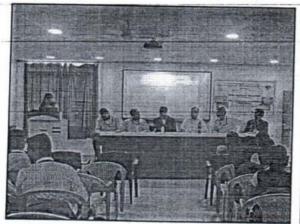

#### **Report of Practical Session Visit**

Date: - 24/12/2022

Name of the Institute

:- ADCET, Ashta

Subject

:- High voltage engineering

Time

:- 10:00am to 07:00pm

#### Major Points :-

- During the visit student were given information about the HVE lab.
- Following practical's were conducted
  - 1. Impulse wave shape of sample wave
  - 2. Equipotential point plotting by Electrolytic tank
  - 3. Breakdown voltage test of oil
  - 4. 5 KV insulation test
  - 5. 5 stage impulse generator
  - 6. Breakdown voltage test of Air(Sphere Gap) for AC voltage
  - 7. Breakdown voltage test of Air(Sphere Gap) for D-C voltage
- Apart from the experiments the students were given information about S.O.P. for the HVE lab.

#### **Photo Gallery**

Date: - 22, Dec 2022

To,

The Principal,

Yashoda Technical Campus, Satara

Subject: Regarding laboratory Visit

Respected Sir,

With respect to the above subject, Final year B.Tech Electrical Engineering department students have High Voltage Engineering Lab in their syllabus.