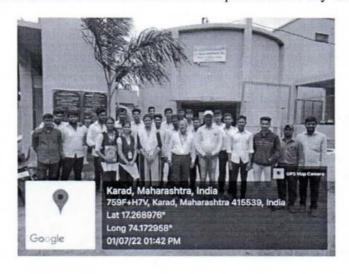

### INDUSTRIAL VISIT AT MALKAPUR TAL- KARAD DIST. SATARA

DATE OF VISIT- 01/07/2022

SY BTECH CLASS

SUBJECT ENVIRONMENTAL ENGINEERING

### 1) WATER TREATMENT PLANT

Students of SY B tech class, after visit to water treatment plant understood the water treatment process which is based on unit operation & unit process. This renowned plant established in 2012 for Malkapur city having population 40,000 of 5MLD. The scheme receives seven lakh liters of raw water per hour as raw water from Koyana river having 03 centrifugal pumps of 500 HP of 03 numbers.