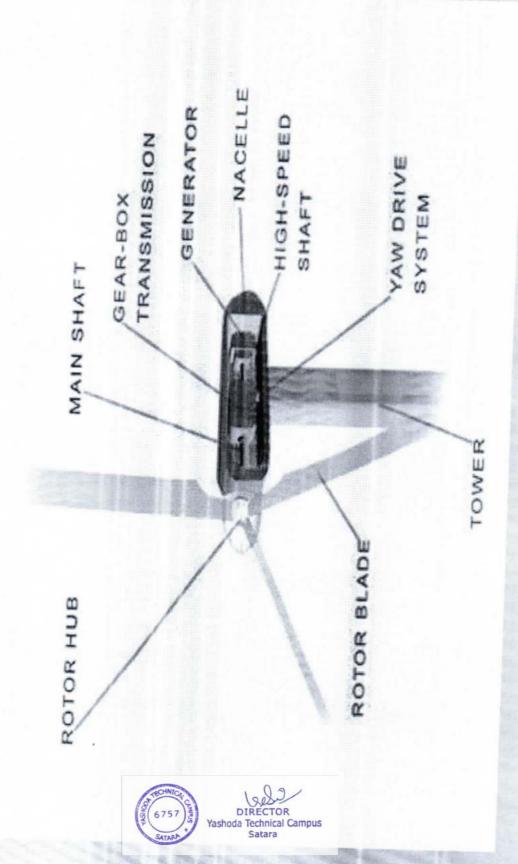

n





BARRIE

# HOW WIND POWER IS GENERATED

The terms "wind energy" or "wind

ower" describe the process by hich the wind is used to generate

Vind turbines convert the kinetic echanical power or electricity. energy in the wind into mechanical

power.

> This mechanical power into electricity grinding grain or pumping water) used for specific tasks (such as or a generator can convert this the like. homes, businesses, schools, and mechanical power can power



# MIND TURBINESS

Wind turbines, like aircraft propeller blades, turn in the moving air and power an electric generator that supplies an electric current.



## NIND. Horizontal Axis Wind Turbine Configurations URBINE CHEROK Potor Change at or Nacelle Rotor 田公公 Pron Tixed Vertical Axis Dameter FOIO SE SELEK



# TURBINE COMPONENTS



blade or rotor, which converts the energy in the wind to rotational shaft energy;

» a drive train, usually including a gearbox and a generator; a tower that supports the rotor and drive train

other support controls, electrical cables, ground interconnection equipment. equipment, equipment, including





# Site selection parameters of wind power plant

- High annual average wind speed
- Availability of anemometry data
- Wind structure at the proposed site
- Altitude of the proposed site
- Terrain and its aerodynamic
- Local Ecology
- Distance to road or railways
- Nearness of site to local centre/users
- Nature of ground
- 10. Favourable land cost



## High annual average wind speed

velocity of wind, the small increases in velocity markedly affect the The speed generated by the wind