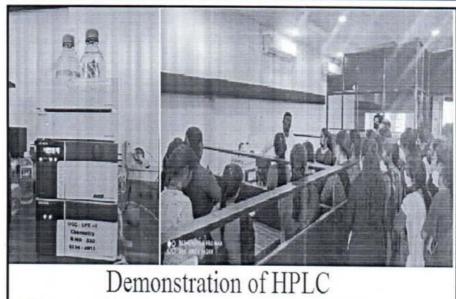

y 'Science College' in June 1965. The science college was christened in 1986 as Yashavantrao Chavan Institute of Science. Institute is well equipped with sophisticated instruments.

Faculty members of YCIS explained all about GC, HPLC, SEM and IR instruments through its basic principle, Preparative work, working as well as troubleshooting regarding same. They also explain the interpretation of data.

The Activity is coordinated by **Dr. Sachin H. Rohane** and **Mr. A. S. Bhongale** under the guidance of B.Pharm HOD **Mr. A.M. Bhagwat** and Principal **Dr. V. K. Redasani**.

President Hon. Dasharath Sagare Sir and Vice-president, Hon. Ajinkya Sagare Sir congratulated and enlightened that this act will enrich the student's knowledge.

### **Event Moments:**



6757 Shoda Textrical Campus











# Demonstration of SEM





### 1.2.3 Students enrolled in subject related Certificate/diploma/Add-on programs (MCA)

| Years   | Course | Name of<br>certificate Add-<br>on Program | Total number of<br>students enrolled<br>in certificate or<br>diploma or Add-<br>on programs | Total number of<br>students across<br>all programs |
|---------|--------|-------------------------------------------|---------------------------------------------------------------------------------------------|----------------------------------------------------|
| 2022-23 | MCA-II | Infosys online certification              | 68                                                                                          | 57 student got<br>Certification                    |

MCA HOD

H. O. O. V. YSEM'S YASHODA T