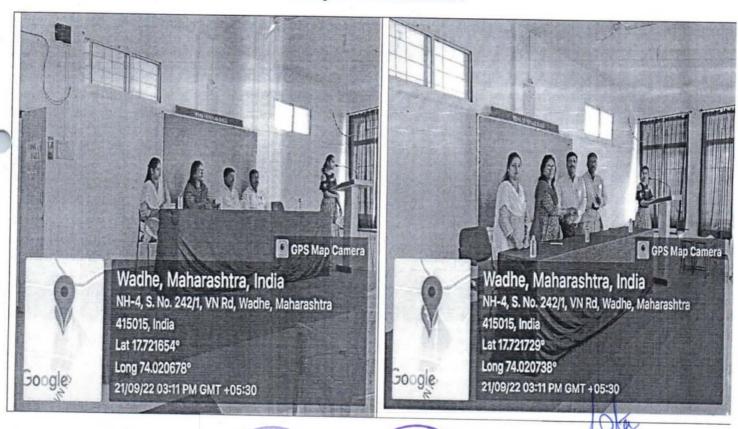

ering

Date: 22/09/2022

### Guest lecture on "Business Communication"

Computer Science and Engineering department had organized guest lecture on "Business Communication" on 22<sup>nd</sup> September 2022 from 3 PM to 4.00 PM. The Guest lecture was organized for SY,TY & Final year students of Computer science & Engineering Department. It was focused on introductory knowledge of Business Communication in the world.

Prof. Popat D. Patil was the Resouce person for the guest lecture on "Business Communication". The Felicitation of the Prof. Popat D. Patil is done by the Dr. S.V. Balshetwar, HOD CSE department, YTC, Satara.

Resource Person of Guest Lecture: - Prof. Popat D. Patil

Guest Lecture coordinator:- Prof. Kiran P. Jagtap

Total Present Students: - 52

### Glimpses of Guest Lecture









Coordinator



HOD

H.O.D.

Computer Science & Engg.
YSPM'S Yeshoda Technical Campus, Satara







ORIGINAL क्रम सं/ Serial No.: 140884



कारोलय, भारत सरकार का The Patent Office, Government Of India

डिजाइन के पंजीकरण का प्रमाण पत्र Certificate of Registration of Design

पारस्परिकता तारीख / Reciprocity Date\* :

प्रमाणित किया जाता है कि संलग्न प्रति में वर्णित डिजाइन जो FOOTSTEP-POWERED ENERGY GENERATION DEVICE से संबंधित है, का पंजीकरण, श्रेणी 13-01 में 1.Yspm'S Yashoda Technical Campus, Faculty Of Engineering 2. Mr. Arjun Avinash Shivaji 3.Ms. Desai Sayali Shankar 4.Mr. Hakim Mohammadsabir Nasir 5.Mr. Khade Sagar Sanjay 6.Ms. Mane Neha Satish 7. Prof. Ajinkya S Shah के नाम में उपर्युक्त संख्या और तारीख में कर लिया गया है।

Certified that the design of which a copy is annexed he