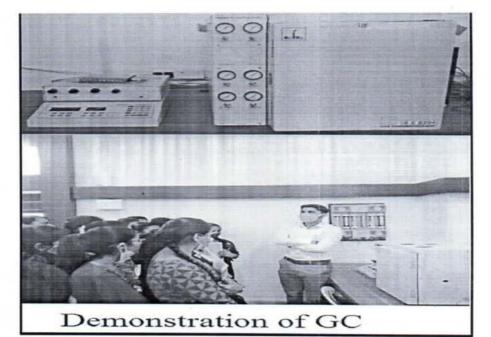

lty 'Science College' in June 1965. The science college was christened in 1986 as Yashavantrao Chavan Institute of Science. Institute is well equipped with sophisticated instruments.

Faculty members of YCIS explained all about GC, HPLC, SEM and IR instruments through its basic principle, Preparative work, working as well as troubleshooting regarding same. They also explain the interpretation of data.

The Activity is coordinated by **Dr. Sachin H. Rohane** and **Mr. A. S. Bhongale** under the guidance of B.Pharm HOD **Mr. A.M. Bhagwat** and Principal **Dr. V. K. Redasani**.

President Hon. Dasharath Sagare Sir and Vice-president, Hon. Ajinkya Sagare Sir congratulated and enlightened that this act will enrich the student's knowledge.

### **Event Moments:**



6757 Shoda Textrical Campus











# Demonstration of SEM





### 1.2.3 Students enrolled in subject related Certificate/diploma/Add-on programs (MCA)

| Years   | Course | Name of<br>certificate Add-<br>on Program | Total number of<br>students enrolled<br>in certificate or<br>diploma or Add-<br>on programs | Total number of<br>students across<br>all programs |
|---------|--------|-------------------------------------------|---------------------------------------------------------------------------------------------|----------------------------------------------------|
| 2022-23 | MCA-II | Infosys online certification              | 68                                                                                          | 57 student got<br>Certification                    |

MCA HOD

H. O. O. V. YSEM'S YASHODA